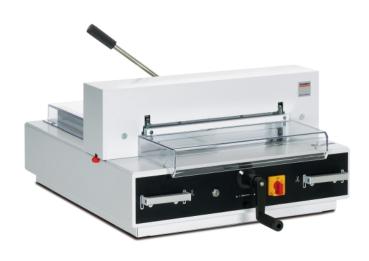

## TRIUMPH® 4315

Dependable semi-automatic tabletop cutter with electric blade drive, manual fast-action clamp, and EASY CUT blade activation.

| Cutting width, inches       | 16 7/8 |  |
|-----------------------------|--------|--|
| Cutting height, inches      | 1 1/2  |  |
| Narrow cut, inches          | 1 3/8  |  |
| Length behind blade, inches | 17     |  |

Comprehensive SCS safety package: patented EASY CUT electronic blade activation bars for true two-hand operation; transparent, electronically controlled front safety guard; transparent safety cover on rear table; main switch and safety lock with key; 24 volt controls (low voltage); patented IDEAL safety drive; automatic blade return from every position; disc brake for instant blade stop; blade changing device covers cutting edge of blade; blade depth adjustment from outside of machine; blade and cutting stick can be changed without removing covers.

Electric blade drive. Spindle-guided back gauge with calibrated crank. Front table digital display (cm or inches) for precise back gauge positioning. Bright, LED optical cutting line. Patented lever-activated, fast-action clamp. Precision side guide. High quality, German steel blade. Solid steel blade carrier and adjustable blade guides. All-metal construction. Optional stand, or cabinet with storage shelves.