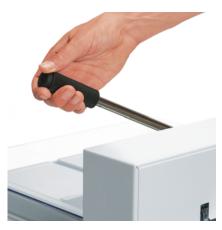

can be set to cm or inches.

**EASY CUTTING STICK CHANGE** Cutting sticks can be turned or changed easily from the outside of the machine no tools are required.

**PATENTED FAST-ACTION CLAMP** After inserting the paper stack, throw the lever on the fast-action clamp to tighten—then cut.