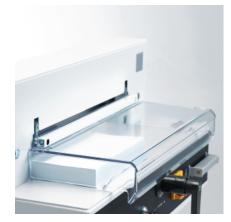

## Features

**TRANSPARENT SAFETY GUARD** A cut can only be executed if the hinged, electronically controlled safety guard is in the closed position.

**BACK GAUGE HAND CRANK** The calibrated hand crank is used to set the spindle-guided back gauge.