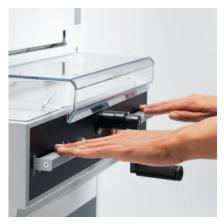

EASY CUT BLADE ACTIVATION BARS Patented EASY CUT blade activation bars ensure true, two-hand operation.

**DIGITAL DISPLAY** The LED measurement display ensures precise positioning of the back gauge and