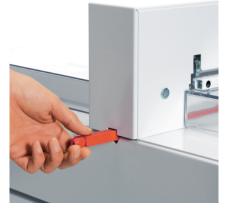

can be set to cm or inches.

**EASY CUTTING STICK CHANGE** Cutting sticks can be turned or changed easily from the outside of the machine no tools are required.

**PATENTED FAST-ACTION CLAMP** After inserting the paper stack, throw the lever on the fast-action clamp to tighten—then cut.