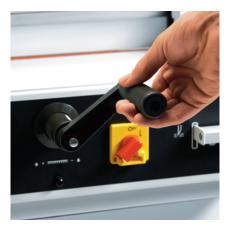

## Features

**TRANSPARENT SAFETY GUARD** A cut can only be executed if the hinged, electronically controlled safety guard is in the closed position.

**BACK GAUGE HAND CRANK** The calibrated hand crank is used to set the spindle-guided back gauge.