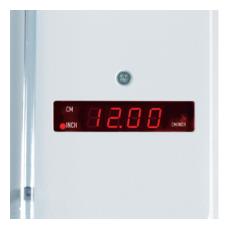

EASY CUT BLADE ACTIVATION BARS Patented EASY CUT blade activation bars ensure true, two-hand operation.

**DIGITAL DISPLAY** The LED measurement display ensures precise positioning of the back gauge and

can be set to cm or inches.

**EASY CUTTING STICK CHANGE** Cutting sticks can be turned or changed easily from the outside of the machine no tools are required.

**PATENTED FAST-ACTION CLAMP** After inserting the paper stack, throw the lever on the fast-action clamp to tighten—then cut.