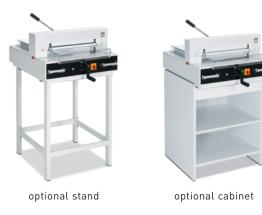

Electric blade drive. Spindle-guided back gauge with calibrated crank. Front table digital display (cm or inches) for precise back gauge positioning. Bright, LED optical cutting line. Patented lever-activated, fast-action clamp. Precision side guide. High quality, German steel blade. Solid steel blade carrier and adjustable blade guides. All-metal construction. Optional stand, or cabinet with storage shelves.