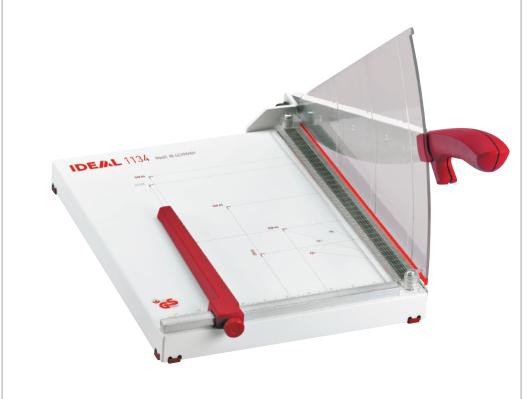

## → 1134 TABLETOP TRIMMER

Solingen steel blade set may be resharpened | manual clamp | transparent Lexan® safety guard with integrated cutting line indicator | precision side guides scaled in inches and metric system | adjustable back gauge | standard paper sizes indicated on table | non-skid rubber feet for safe operation | heavy duty blade mounting bracket | all-metal construction

Dimensions (D x W x H): 22  $\frac{1}{2}$  x 13  $\frac{1}{4}$  x 12 inches, Shipping weight: 11 lbs.

## ERGONOMIC HANDLE

The specially designed handle was developed with comfort and safety in mind.

## **CUT LINE INDICATOR**

An integrated cut line indicator ensures precise paper alignment.

## → TRIUMPH 1134

Cutting length 13 ¾"
Sheet capacity 25\*

Table size (D x W) 15" x 12"

\* may vary due to variations in paper

Advantage Business Equipment sales@abe-online.com (800)560-2242