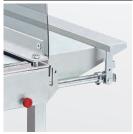

## → 1110 LARGE FORMAT FLOOR MODEL TRIMMER

Solingen steel blade set may be resharpered | special wide-angle blade cuts heavy materials such as matteboard, plasticand metafoil | transpærnt Learn safety guard | blade ock | footpeda for positive clamping precisions ideguides caledninche and metrisystem | lockable backgaug | front gaug is adjustable using a calibrated rotary knob with fire adjustment scale, lockable in every position | marrow-strip cutting evice | fold-dworextensionable provides uppostor large cutting bs | standad paperizes indicated thable | all-metadon struction

Dimensio( $\ln x$ WxH)53 $\frac{1}{4}$ x31 $\frac{1}{4}$ x56 $\frac{1}{4}$ inche $\ln x$ hippin $\ln x$ eight18 $\ln x$ bs.



## FOOT PEDAL CLAMP

Arintegatedfootpedaensus positeclamping.

## **EXTENSION TABLE**



Afold-dontableextension supportage formatnaterials.

## → TRIUMPH 1110

Cuttingngth 43/4" Sheetapacity 20

Table size (Dx W) 44"x 30%"

\* may vary duetovariationin paper

Dealer: