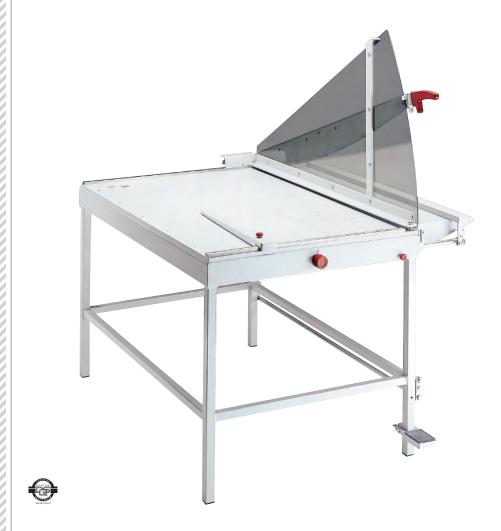

## → 1110 LARGE FORMAT FLOOR MODEL TRIMMER

Solingen steel blade set may be resharpered | special wide-angle blade cuts heavy materials such as matteboard, plasticand metafoil | transpærnt Learn safety guard | blade ock | footpeda for positive clamping precisions ideguides caledninche and metrisystem | lockable backgaug | front gaug is adjustable using a calibrated rotary knob with fire adjustment scale, lockable in every position | marrow-strip cutting evice | fold-dworextensionable provides uppostor large cutting bs | standad paperizes indicated thable | all-metadon struction

Dimensio( $\ln x$ WxH)53 $\frac{1}{4}$ x31 $\frac{1}{4}$ x56 $\frac{1}{4}$ inche $\ln x$ hippin $\ln x$ eight18 $\ln x$ bs.

## → TRIUMPH 1110

Cuttingngth 43/4" Sheetapacity 20

Table size (Dx W) 44"x 30%"

\* may vary duetovariationin paper

Dealer: