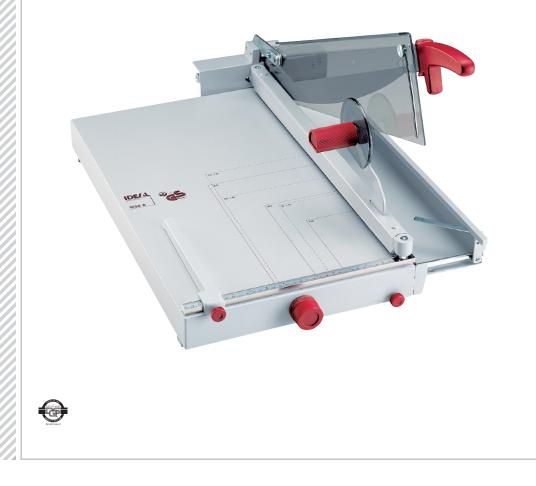

## → 1058 TABLETOP TRIMMER

Solingen steel blade set may be resharpened | transparent Lexan® safety guard automatically covers blade in every position | solid hand clamp, independent of blade handle | precision side guides scaled in inches and metric system | lockable back gauge | front gauge is adjustable using a calibrated rotary knob with fine adjustment scale, lockable in every position | narrow-strip cutting device | fold-away paper supports on front gauge allow precise cutting of lightweight paper stocks | standard paper sizes indicated on table | all-metal construction

## PAPER SUPPORTS

The fold-away paper supports on the front gauge allow precise paper alignment.

## SOLID HAND CLAMP

Variable clamping pressure can be applied with the manual hand clamping device.

→ TRIUMPH 1058

Cutting length22 ½"Sheet capacity40\*Table size (D x W)24 ¼" x 14 ¼"\* may vary due to variations in paper