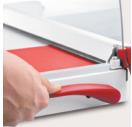

### "EASY LIFT" LEVER

The handy "Easy Lift" release lever raises the automatic clamp after cutting.