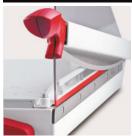

#### **CUT LINE INDICATOR**

An integrated cut line indicator ensures precise paper alignment.