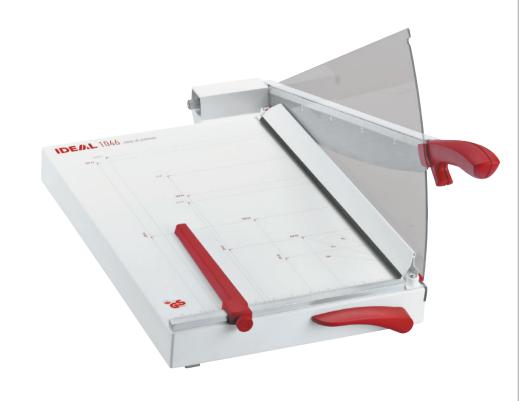

# → 1046 TABLETOP TRIMMER

Solingen steel blade set may be resharpened | precision automatic clamp with "Easy Lift" release lever for easy paper removal | transparent Lexan® safety guard with integrated cutting line indicator | precision side guides scaled in inches and metric system | adjustable back gauge | standard paper sizes indicated on table | non-skid rubber feet for safe operation | solid cast aluminum blade mounting bracket with double pivot bearings for blade axle | all-metal construction

## → TRIUMPH 1046

Cutting length 18"
Sheet capacity 30\*
Table size (D x W) 20" x 14"

\* may vary due to variations in paper

Dealer: