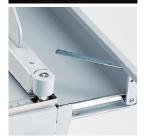

## PAPER SUPPORTS

The fold-away paper supports on the front gauge allow precise paper alignment.