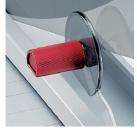

## SOLID HAND CLAM

Variable clamping pressure can be applied with the manual hand clamping device.