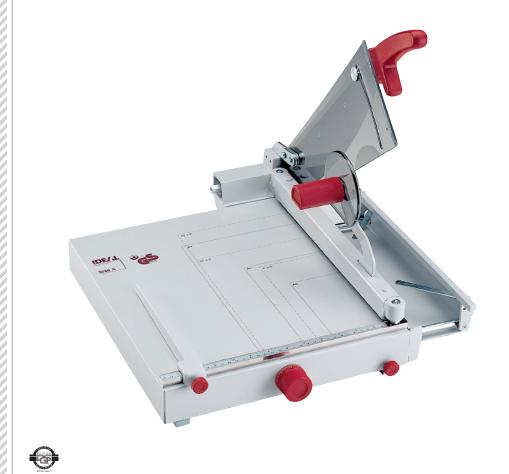

## → 1038 TABLETOP TRIMMER

Solingen steel blade set may be resharpened \( \) transparent Lexan\( \) safety guard automatically covers blade in every position \( \) solid hand clamp, independent of blade handle \( \) precision side guides scaled in inches and metric system \( \) lockable back gauge \( \) front gauge is adjustable using a calibrated rotary knob with fine adjustment scale, lockable in every position \( \) narrow-strip cutting device \( \) fold-away paper supports on front gauge allow precise cutting of lightweight paper stocks \( \) standard paper sizes indicated on table \( \) all-metal construction

## → TRIUMPH 1038

Cutting length 14 ¾"
Sheet capacity 50\*

Table size (D x W) 16" x 14 1/4"

\* may vary due to variations in paper

Advantage Business Equipment sales@abe-online.com (800)560-2242