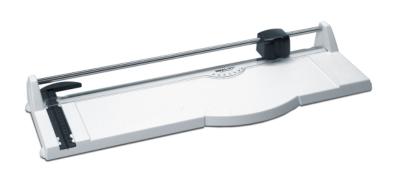

## TRIUMPH® 1030 / 1031

Small format rotary trimmers with innovative features including a fully enclosed safety cutting head and automatic clamp.

## 1031:

| 17                 |
|--------------------|
| 5-6*               |
| 6 1/2 x 17         |
| 8 x 22 1/2 x 2 3/8 |
| 2 1/2              |
|                    |

<sup>\*20</sup> lb. bond

Ergonomic safety cutting head with fully enclosed, hardened steel rotary blade. Transparent bar clamp with automatic clamping action. Extendable bracket with measurement scale can be used as a front or back gauge. Protractor with alignment indicators on clamp bar and cutting table for angle cuts. Dual measurement scales on cutting table. Constructed of sturdy, impact-resistant ABS plastic with non-slip rubber feet.