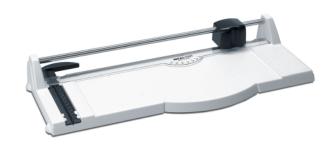

## TRIUMPH® 1030 / 1031

Small format rotary trimmers with innovative features including a fully enclosed safety cutting head and automatic clamp.

## 1031:

| 17                 |
|--------------------|
| 5-6*               |
| 6 1/2 x 17         |
| 8 x 22 1/2 x 2 3/8 |
| 2 1/2              |
|                    |

<sup>\*20</sup> lb. bond

Ergonomic safety cutting head with fully enclosed, hardened steel rotary blade. Transparent bar clamp with automatic clamping action. Extendable bracket with measurement scale can be used as a front or back gauge. Protractor with alignment indicators on clamp bar and cutting table for angle cuts. Dual measurement scales on cutting table. Constructed of sturdy, impact-resistant ABS plastic with non-slip rubber feet.