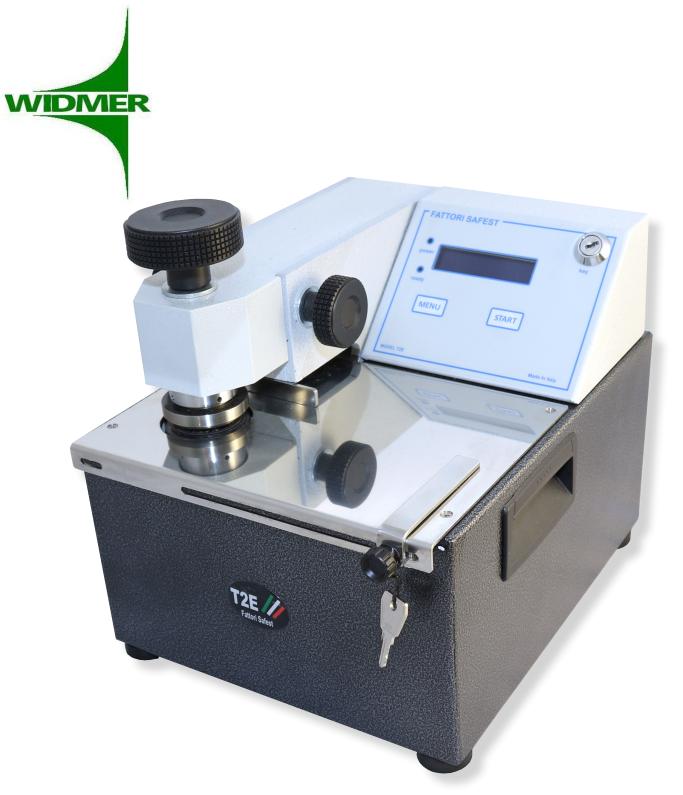

## WIDMER T2E

Heavy Duty Embossing

## WIDMER T2E - Heavy Duty Embosser

**High Capacity - 10 Sheets** 

**Durable Construction** 

1 Year Complete Warranty

The Model T2E Embosser is designed for easy and accurate embossing of important and necessary documents. Embossing is essential to secure birth and death certificates, court documents, customs and manifest declarations, college transcripts, to add logos to business cards, stationary and more.

Easy, accurate, consistent operation

High Capacity - Single to multiple sheets, including light cardboard

**Visual Counter** 

Optional Interchangeable Impressions

**Durable Steel Construction** 

1 Year Complete Parts & Maintenance Warranty

Security: On/Off Authorized Key Operation

Dimensions: 11"x11.8"x10.25"

Weight: 51 lbs

Stamp Diameter: 2" Maximum

Opening Depth: 4.13"

Power Supply: 110V, 60Hz/50Hz (optional 220V, 50Hz/60Hz)

**Color: Light Gray** 