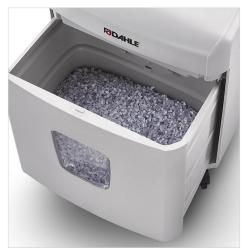

Easy-to-empty waste bin features a clear window for viewing shred level.

Shred credit cards for added data security and peace of mind.