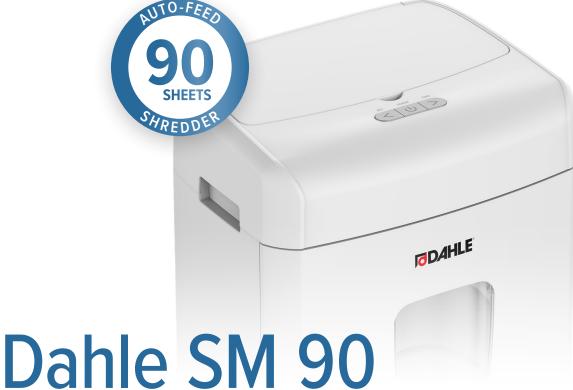

## ShredMATIC® Auto-Feed Shredder

The Dahle ShredMATIC® SM 90 is a powerful auto-feed shredder that makes quick work of destroying confidential documents. It features a 90-sheet auto-feed tray, oil-free operation, and automatic jam protection. This P-4 shredder produces a  $\frac{3}{6}$ " × ½" particle size and holds up to 7 gallons of shredded waste. It's German engineered and guaranteed to provide many years of trouble-free operation.

## Features | Benefits

- 90 sheet bin for fast shredding of loose or stapled documents
- Automatic jam protection and oil-free performance offer hassle-free shredding
- Shreds credit cards, paper clips, and staples
- Thermally protected motor prevents shredder from overheating
- Convenience features include simple controls, automatic on/off, and an easy-empty waste bin
- German engineered for quality and troublefree operation