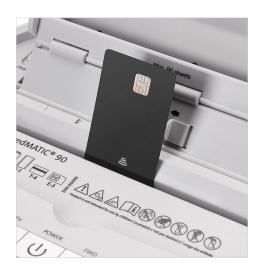

Easy-to-empty waste bin features a clear window for viewing shred level.

Shred credit cards for added data security and peace of mind.