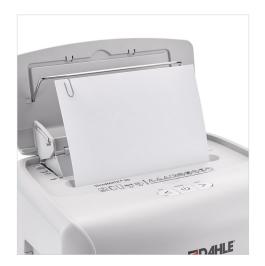

German Engineered

The auto-feed compartment holds up to 90 sheets of paper a time, making shredding stacks of documents quick and easy.

Use the manual feed for quick shredding of a few sheets at a time.