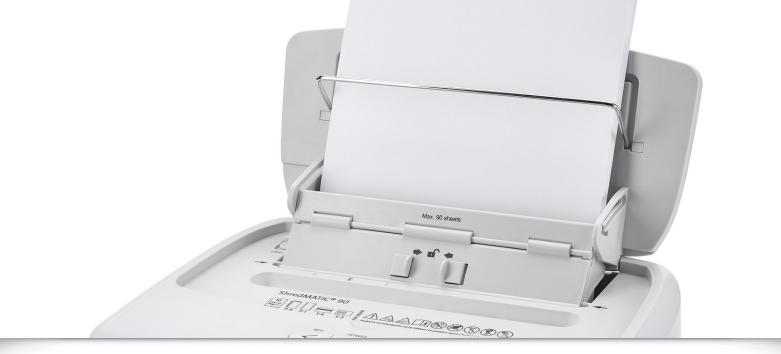

German Engineered

The auto-feed compartment holds up to 90 sheets of paper a time, making shredding stacks of documents quick and easy.

Use the manual feed for quick shredding of a few sheets at a time.