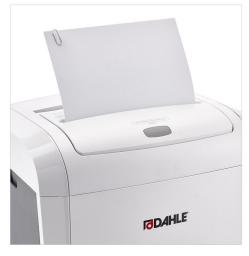

Easy-to-empty waste bin features a clear window for viewing shred level.

Shred credit cards for added data security and peace of mind.