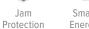

German Engineered

Auto-Feed Shredder

The auto-feed compartment holds up to 150 sheets of paper a time, making shredding stacks of documents quick and easy.

Use the manual feed for quick shredding of a few sheets at a time.

Convenient, easy-to-use controls for simple operation.

Security Level P-4 for the destruction of confidential documents.

Level

Tray Capacity

**ree** 

Oil-Free

Shredding

SmartPower C Energy Mgmt. En