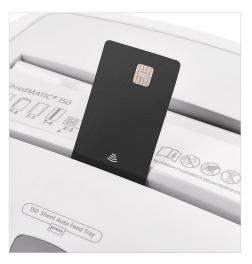

Easy-to-empty waste bin features a clear window for viewing shred level.

Shred credit cards for added data security and peace of mind.