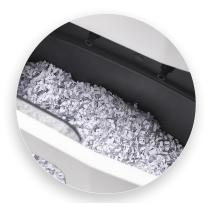

## PaperSAFE® Deskside Shredder

The Dahle PaperSAFE® PS 260 Deskside Shredder is oil-free, hassle-free, and easy to maintain. It features quiet operation, automatic jam protection, and a thermally protected motor to prevent overheating. This P-4 shredder produces a  $\frac{1}{8}$ " x  $\frac{7}{16}$ " particle size and holds up to 7 gallons of shredded waste. It's ideal for destroying financial statements, tax information, or any other confidential documents that should not be seen by others.

Powerful, compact shredder also shreds CDs and DVDs for added data security.

The 7 gallon waste bin features a clear window to view shred level and is easy to empty.

Compact size makes it easy to place the shredder wherever you need it most.