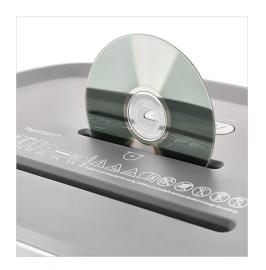

Powerful, compact shredder also shreds CDs and DVDs for added data security.

The 7 gallon waste bin features a clear window to view shred level and is easy to empty.

Compact size makes it easy to place the shredder wherever you need it most.