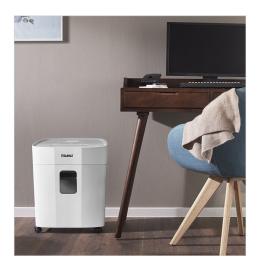

## PaperSAFE® Deskside Shredder

The Dahle PaperSAFE® PS 260 Deskside Shredder is oil-free, hassle-free, and easy to maintain. It features quiet operation, automatic jam protection, and a thermally protected motor to prevent overheating. This P-4 shredder produces a  $\frac{1}{8}$ " x  $\frac{7}{16}$ " particle size and holds up to 7 gallons of shredded waste. It's ideal for destroying financial statements, tax information, or any other confidential documents that should not be seen by others.

controls for simple operation.

Security Level P-4 for the destruction of confidential documents.

Oil-Free Shredding

Jam Protection

Optical

CCs, Clips,

German Engineered

Quiet and hassle-free, this deskside shredder is ideal for destroying financial statements, tax information, and other confidential documents.