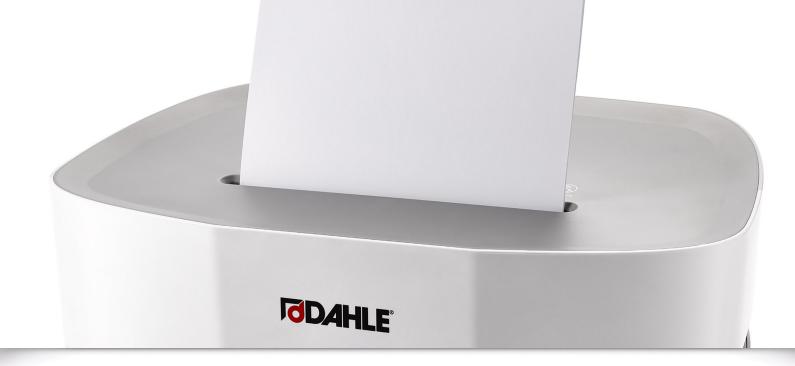

## PaperSAFE® Deskside Shredder

The Dahle PaperSAFE® PS 260 Deskside Shredder is oil-free, hassle-free, and easy to maintain. It features quiet operation, automatic jam protection, and a thermally protected motor to prevent overheating. This P-4 shredder produces a  $\frac{1}{8}$ " x  $\frac{7}{16}$ " particle size and holds up to 7 gallons of shredded waste. It's ideal for destroying financial statements, tax information, or any other confidential documents that should not be seen by others.

controls for simple operation.

Security Level P-4 for the destruction of confidential documents.

Oil-Free Shredding

Jam Protection

Optical

CCs, Clips,

German Engineered

Quiet and hassle-free, this deskside shredder is ideal for destroying financial statements, tax information, and other confidential documents.