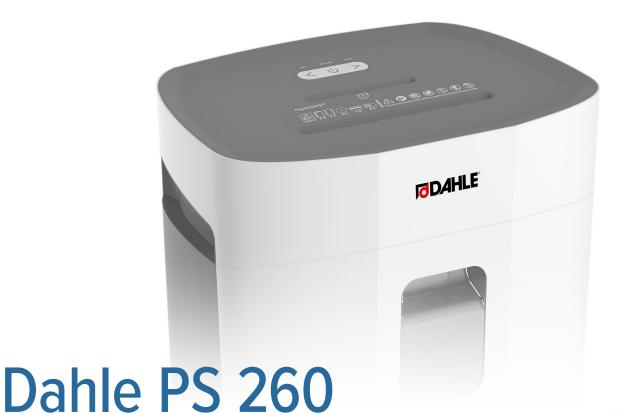

## PaperSAFE® Deskside Shredder

The Dahle PaperSAFE® PS 260 Deskside Shredder is oil-free, hassle-free, and easy to maintain. It features quiet operation, automatic jam protection, and a thermally protected motor to prevent overheating. This P-4 shredder produces a  $\frac{1}{8}$ " x  $\frac{7}{16}$ " particle size and holds up to 7 gallons of shredded waste. It's ideal for destroying financial statements, tax information, or any other confidential documents that should not be seen by others.

controls for simple operation.

Security Level P-4 for the destruction of confidential documents.

Oil-Free Shredding

Jam Protection

Optical

CCs, Clips,

German Engineered

Quiet and hassle-free, this deskside shredder is ideal for destroying financial statements, tax information, and other confidential documents.