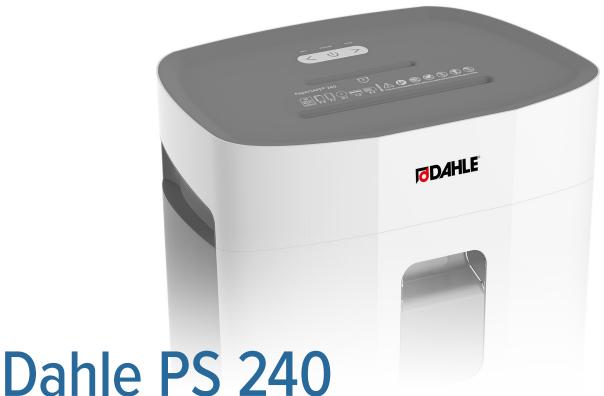

## PaperSAFE® Deskside Shredder

The Dahle PaperSAFE® PS 240 Deskside Shredder is oil-free, hassle-free, and easy to maintain. It features quiet operation, automatic jam protection, and a thermally protected motor to prevent overheating. This P-4 shredder produces a  $\frac{1}{8}$ " x  $\frac{7}{16}$ " particle size and holds up to 7 gallons of shredded waste. It's ideal for destroying financial statements, tax information, or any other confidential documents that should not be seen by others.

## Dahle PaperSAFE® PS 240 Deskside Shredder

| Feed Width | Capacity  | Security Level | Shred Size   | Waste Volume | Speed<br>feet/min | Decibel Level | Special<br>Oil-Free | Features<br>CleanTEC® |
|------------|-----------|----------------|--------------|--------------|-------------------|---------------|---------------------|-----------------------|
| 8.75"      | 10 Sheets | P-4            | 1/8" × 7/16" | 7 gal.       | 10 f/m            | 61 dB         | •                   |                       |