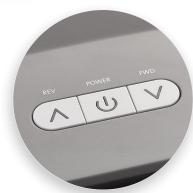

Sheet Capacity

Level

Oil-Free Shredding

Jam Protection

Optical

CCs, Clips,

German Engineered

Convenient, easy-to-use controls for simple operation.