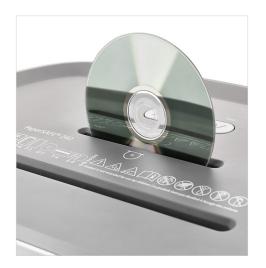

## Features | Benefits

- Oil-Free / Hassle-Free shredding maintains performance without maintenance
- · Automatic jam protection reverses motor in the event of an overfeed
- Shreds CDs/DVDs, credit cards, paper clips, and staples
- Thermally protected motor prevents shredder from overheating
- · Convenience features include simple controls, automatic on/off, and an easy-empty waste bin
- · German engineered for quality and troublefree operation

Powerful, compact shredder also shreds CDs and DVDs for added data security.

The 7 gallon waste bin features a clear window to view shred level and is easy to empty.

Compact size makes it easy to place the shredder wherever you need it most.