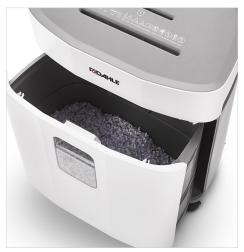

Powerful, compact shredder also shreds CDs and DVDs for added data security.

The 7 gallon waste bin features a clear window to view shred level and is easy to empty.

Compact size makes it easy to place the shredder wherever you need it most.