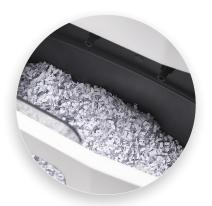

## PaperSAFE® Deskside Shredder

The Dahle PaperSAFE® PS 240 Deskside Shredder is oil-free, hassle-free, and easy to maintain. It features quiet operation, automatic jam protection, and a thermally protected motor to prevent overheating. This P-4 shredder produces a  $\frac{1}{8}$ " x  $\frac{7}{16}$ " particle size and holds up to 7 gallons of shredded waste. It's ideal for destroying financial statements, tax information, or any other confidential documents that should not be seen by others.