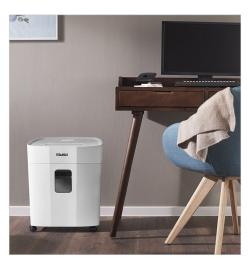

## PaperSAFE® Deskside Shredder

The Dahle PaperSAFE® PS 380 Deskside Shredder is oil-free, hassle-free, and easy to maintain. It features quiet operation, automatic jam protection, and a thermally protected motor to prevent overheating. This P-4 shredder produces a  $\frac{1}{8}$ " x  $\frac{7}{6}$ " particle size and holds up to 7 gallons of shredded waste. It's ideal for destroying financial statements, tax information, or any other confidential documents that should not be seen by others.

Engineered

Convenient, easy-to-use

controls for simple operation.

Security Level P-4 for the destruction of confidential documents.

Quiet and hassle-free, this deskside shredder is ideal for destroying financial statements, tax information, and other confidential documents.

Powerful, compact shredder also shreds CDs and DVDs for added data security.

The 7 gallon waste bin features a clear window to view shred level and is easy to empty.

Compact size makes it easy to place the shredder wherever you need it most.