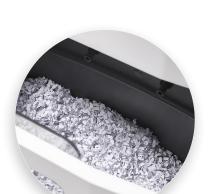

## PaperSAFE® Deskside Shredder

The Dahle PaperSAFE® PS 380 Deskside Shredder is oil-free, hassle-free, and easy to maintain. It features quiet operation, automatic jam protection, and a thermally protected motor to prevent overheating. This P-4 shredder produces a  $\frac{1}{8}$ " x  $\frac{7}{6}$ " particle size and holds up to 7 gallons of shredded waste. It's ideal for destroying financial statements, tax information, or any other confidential documents that should not be seen by others.

## Dahle PaperSAFE® PS 380 Deskside Shredder

| Feed Width | Capacity  | Security Level | Shred Size   | Waste Volume | Speed<br>feet/min | Decibel Level | Special<br>Oil-Free | Features CleanTEC® |
|------------|-----------|----------------|--------------|--------------|-------------------|---------------|---------------------|--------------------|
| 8.75"      | 15 Sheets | P-4            | 1/8" x 7/16" | 7 gal.       | 10 f/m            | 60 dB         | •                   |                    |