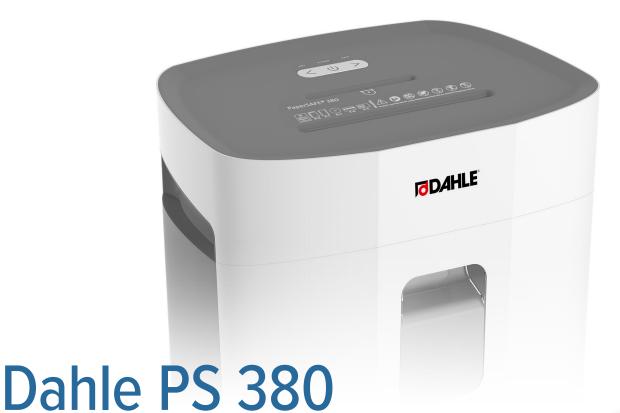

## PaperSAFE® Deskside Shredder

The Dahle PaperSAFE® PS 380 Deskside Shredder is oil-free, hassle-free, and easy to maintain. It features quiet operation, automatic jam protection, and a thermally protected motor to prevent overheating. This P-4 shredder produces a  $\frac{1}{8}$ " x  $\frac{7}{6}$ " particle size and holds up to 7 gallons of shredded waste. It's ideal for destroying financial statements, tax information, or any other confidential documents that should not be seen by others.