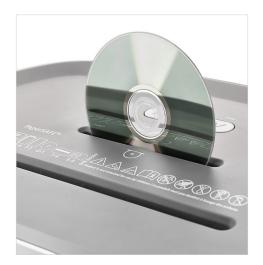

## Features | Benefits

- Oil-Free / Hassle-Free shredding maintains performance without maintenance
- Automatic jam protection reverses motor in the event of an overfeed
- Shreds CDs/DVDs, credit cards, paper clips, and staples
- Thermally protected motor prevents shredder from overheating
- German engineered for quality and troublefree operation

Powerful, compact shredder also shreds CDs and DVDs for added data security.

The 7 gallon waste bin features a clear window to view shred level and is easy to empty.

Compact size makes it easy to place the shredder wherever you need it most.