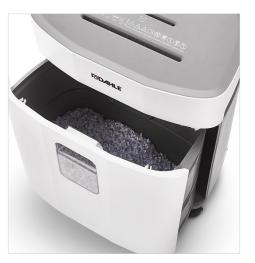

Powerful, compact shredder also shreds CDs and DVDs for added data security.

The 7 gallon waste bin features a clear window to view shred level and is easy to empty.

Compact size makes it easy to place the shredder wherever you need it most.