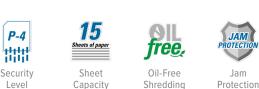

## PaperSAFE® Deskside Shredder

The Dahle PaperSAFE® PS 380 Deskside Shredder is oil-free, hassle-free, and easy to maintain. It features quiet operation, automatic jam protection, and a thermally protected motor to prevent overheating. This P-4 shredder produces a  $\frac{1}{8}$ " x  $\frac{7}{6}$ " particle size and holds up to 7 gallons of shredded waste. It's ideal for destroying financial statements, tax information, or any other confidential documents that should not be seen by others.

## Dahle PaperSAFE® PS 380 Deskside Shredder

| Feed Width | Capacity  | Security Level | Shred Size   | Waste Volume | Speed<br>feet/min | Decibel Level | Special<br>Oil-Free | Features CleanTEC® |
|------------|-----------|----------------|--------------|--------------|-------------------|---------------|---------------------|--------------------|
| 8.75"      | 15 Sheets | P-4            | 1/8" x 7/16" | 7 gal.       | 10 f/m            | 60 dB         | •                   |                    |