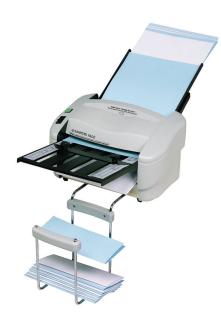

## P7400 Folding Machine

- Perfect to use in smaller mailrooms, offices, churches and associations
- Automatically feeds and folds a stack of documents
- For smaller machines, they operate at speeds of up to 4,000 sheets per hour
- · Feed tray holds up to 50 sheets of paper
- Folds up to 3 sheets at a time using the manual bypass, including stapled sets
- Stacking tray for convenient folded document collection