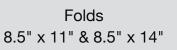

Paper Weight 16# Bond to 28# Bond 60 gsm to 105 gsm

Fold Types: 1234

| SPECIFICATIONS:                            |                                           |
|--------------------------------------------|-------------------------------------------|
| Model No.:                                 | P7400                                     |
| Benchmark Speed:<br>(sheets/hr.)           | 4,000                                     |
| Standard Paper Size:<br>(inch/cm)          | 8.5" x 11" & 8.5" x 14"<br>A4             |
| Paper Weight:<br>(up to sheets)            | 60 gsm to 105 gsm<br>16# bond to 28# bond |
| Manual Paper Feed:<br>(up to sheets)       | 3                                         |
| Feed Tray Capacity:<br>(up to sheets)      | 50                                        |
| Power<br>(volts)                           | 115/230                                   |
| Dimensions:<br>(W x D x H approx. inch/cm) | 13 x 20 x 10.5<br>33 x 51 x 27            |
| Weight:<br>(approx. ounces/lbs.)           | 17 lbs.                                   |