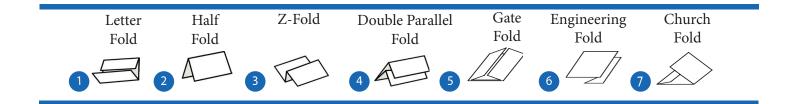

Paper Weight 16# Bond to 28# Bond 60 gsm to 105 gsm

Fold Types: 1234

| SPECIFICATIONS:                            |                                           |
|--------------------------------------------|-------------------------------------------|
| Model No.:                                 | P7400                                     |
| Benchmark Speed:<br>(sheets/hr.)           | 4,000                                     |
| Standard Paper Size:<br>(inch/cm)          | 8.5" x 11" & 8.5" x 14"<br>A4             |
| Paper Weight:<br>(up to sheets)            | 60 gsm to 105 gsm<br>16# bond to 28# bond |
| Manual Paper Feed:<br>(up to sheets)       | 3                                         |
| Feed Tray Capacity:<br>(up to sheets)      | 50                                        |
| Power<br>(volts)                           | 115/230                                   |
| Dimensions:<br>(W x D x H approx. inch/cm) | 13 x 20 x 10.5<br>33 x 51 x 27            |
| Weight:<br>(approx. ounces/lbs.)           | 17 lbs.                                   |