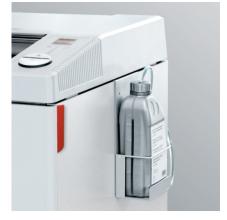

**AUTOMATIC OIL INJECTION** 

The cutting shafts are automatically lubricated while shredding, ensuring optimal performance (cross-cut and super micro-cut models).

1) Super micro-cut shafts are covered by a 1 year warranty.