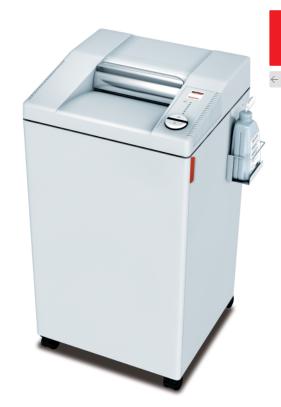

# DESTROYIT® 2604

Powerful shredder with ECC (Electronic Capacity Control) indicator and an automatic oiler on cross-cut and super micro-cut models.

| Security level P-2 | 4 mm strip-cut (3/16 inch) 27-30*              |  |
|--------------------|------------------------------------------------|--|
| Sheet capacity:    |                                                |  |
|                    |                                                |  |
| Security level P-4 | 4 x 40 mm cross-cut (3/16 x 1 1/2 inches)      |  |
| Sheet capacity:    | 23-25*                                         |  |
|                    |                                                |  |
| Security level P-5 | 2 x 15 mm cross-cut (3/32 x 5/8 inches)        |  |
| Sheet capacity:    | 14-16*                                         |  |
|                    |                                                |  |
| Security level P-7 | .8 x 5 mm super micro-cut (1/32 x 3/16 inches) |  |
| Sheet capacity:    | 6-8*                                           |  |
|                    |                                                |  |

## **Specifications**

| Shred volume, gallons          | 26                       |
|--------------------------------|--------------------------|
| Feed opening, inches           | 10 1/4                   |
| reeu opening, inches           | 10 1/4                   |
| Electrical requirements, volts | 115                      |
| Maximum horsepower             | 1                        |
| Dimensions (D x W x H), inches | 18 1/2 x 19 1/2 x 36 1/2 |
| Shipping weight, pounds        | 123                      |

# DESTROYIT® 2604