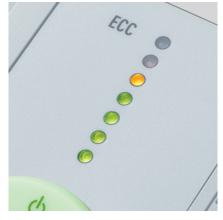

Automatic start and stop controlled by photo cell. Patented Electronic Capacity Control (ECC) indicator prevents jams by monitoring sheet capacity levels during operation. Automatic oil injection ensures optimal performance at all times (cross-cut and super micro-cut models). High quality, hardened steel cutting shafts take staples, paper clips, credit cards, and CDs / DVDs (strip- and cross-cut models). Super micro-cut model meets all NSA/CSS specifications and is DOD approved. Lifetime warranty on the cutting shafts (strip- and cross-cut models). 1 year warranty on super micro-cut cutting shafts. Quiet and powerful single phase motor rated for continuous operation. Sturdy Twin Drive System with fully enclosed gear box housing. High quality wooden cabinet mounted on casters. Convenient, environmentally friendly shred bin does not require disposable shred bags.

**ENVIRONMENTALLY FRIENDLY BIN** 

Durable, lightweight shred bins can be used with or without disposable bags.

**CAPACITY INDICATOR** 

Patented Electronic Capacity Control (ECC) indicator monitors sheet capacity levels during operation to prevent jams.