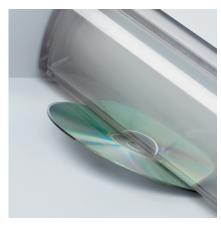

#### **EASY SWITCH**

Multifunction control element uses optical signals to indicate operational status and functions as an emergency stop switch.

SAFE SHREDDING OF CDs / DVDs

On CD capable models, the electronically controlled shield protects the operator from stray splinters of plastic.