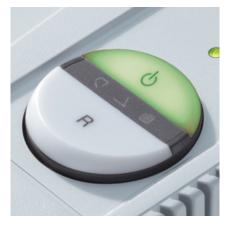

#### **EASY SWITCH**

Multifunction control element uses optical signals to indicate operational status and functions as an emergency stop switch.

SAFE SHREDDING OF CDs / DVDs

On CD capable models, the electronically controlled shield protects the operator from stray splinters of plastic.