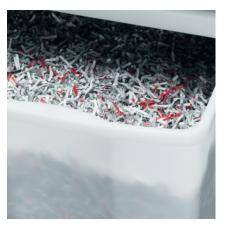

**ENVIRONMENTALLY FRIENDLY BIN** 

Durable, lightweight shred bins can be used with or without disposable bags.

**CAPACITY INDICATOR** 

Patented Electronic Capacity Control (ECC) indicator monitors sheet capacity levels during operation to prevent jams.