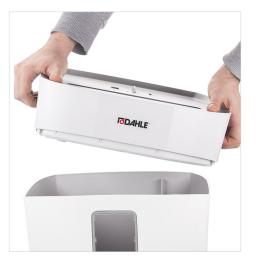

The 4 gallon waste bin features a clear window to view shred level and is easy to empty.

Compact size makes it easy to place the shredder wherever you need it most.