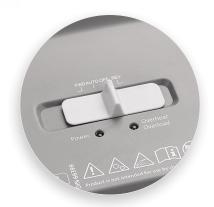

Convenient, easy-to-use controls for simple operation.

Security Level P-4 for the destruction of confidential documents.

Sheet Capacity

Oil-Free Shredding

Jam Protection

CCs, Clips, Staples

German Engineered

Quiet and hassle-free, this deskside shredder is ideal for destroying financial statements, tax information, and other confidential documents.

Prevent jams by simply reversing the motor in the event of an overfeed.