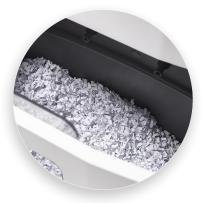

The 4 gallon waste bin features a clear window to view shred level and is easy to empty.

Compact size makes it easy to place the shredder wherever you need it most.