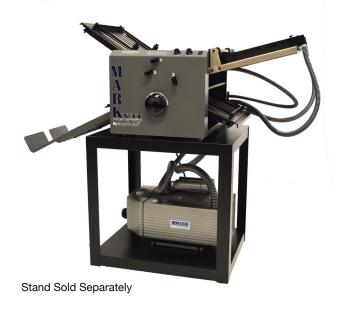

## Mark VII Airfeed Paper Folders

Feed Table Capacity: 300 Folds 3.5" x 4.25" to 14" x 20"

> Paper Weights 16# Bond to 80# Index 60 gsm to 147 gsm

- High speed folding machines capable of up to 35,000 sheets per hour
- · Manual paper guide and skew adjustment
- · Removable cartridge allow for perf and or score
- · LED counter
- · Handles both laser and copier paper
- · Ideal for: print shops

| SPECIFICATIONS:                            |                                            |
|--------------------------------------------|--------------------------------------------|
| Model No.:                                 | Mark VII AF                                |
| Benchmark Speed: (sheets/hr.)              | up to 35,000                               |
| Standard Paper Size: (inch/cm)             | 3.5" x 4.25" to 14" x 20"<br>A3, A4, A5    |
| Paper Weight: (up to sheets)               | 60 gsm to 147 gsm<br>16# bond to 80# index |
| Feed Tray Capacity:<br>(up to sheets)      | 300                                        |
| Power (volts)                              | 115                                        |
| Dimensions:<br>(W x D x H approx. inch/cm) | 25 x 22.2 x 17.8<br>64 x 56 x 45           |
| Weight: (approx. ounces/lbs.)              | 238 lbs.                                   |