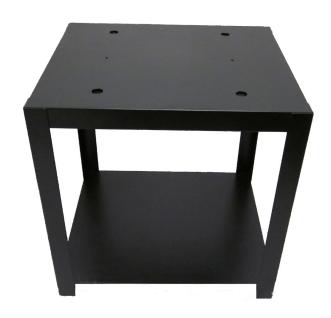

## Martin Yale® Mark VII Stand

## Martin Yale® Mark VII Versatile Stand

Perfect accessory to the Mark VII AirFeed System

- Comes with one shelf that can be used for extra storage or to store the Mark VII AirFeed system
- Comes with heavy-duty casters that allow the entire unit to pull out to give easy access to the cable connections
- Made from heavy-gauge, static-dissipating steel construction

| Brand / Model # |                                  | Martin Yale* Mark VII<br>Stand  |
|-----------------|----------------------------------|---------------------------------|
| Application     | Upper Shelf Machine              | Lower shelf pump                |
| Dimensions      | W x D x H approx. inch<br>metric | 23 x 25 x 21<br>.58 x .64 x .53 |
| Weight Capacity | approx. lbs.                     | 300 lbs.                        |
| Weight          | approx. ounces/lbs.              | 41 lbs.                         |