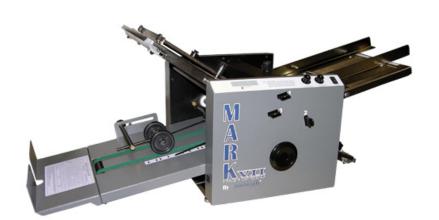

## Mark VII Paper Folders

Folds 3.5" x 4.25" to 14" x 20"

Paper Weights 16# Bond to 80# Index 60 gsm to 147 gsm

- High speed folding machines capable of up to 35,000 sheets per hour
- · Manual paper guide and skew adjustment
- · Removable cartridge allow for perf and or score
- · LED counter
- · Handles both laser and copier paper
- · Ideal for: print shops

| SPECIFICATIONS:                            |                                            |
|--------------------------------------------|--------------------------------------------|
| Model No.:                                 | Mark VII                                   |
| Benchmark Speed: (sheets/hr.)              | up to 35,000                               |
| Standard Paper Size: (inch/cm)             | 3.5" x 4.25" to 14" x 20"<br>A3, A4, A5    |
| Paper Weight: (up to sheets)               | 60 gsm to 147 gsm<br>16# bond to 80# index |
| Feed Tray Capacity:<br>(up to sheets)      | 350                                        |
| Power (volts)                              | 115                                        |
| Dimensions:<br>(W x D x H approx. inch/cm) | 21 x 15.5 x 13.2<br>53 x 39 x 34           |
| Weight: (approx. ounces/lbs.)              | 108 lbs.                                   |