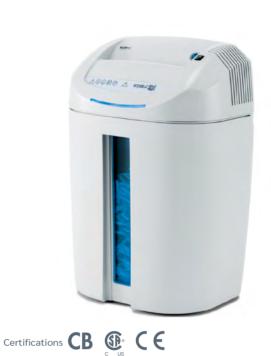

## MAIN FEATURES

Trade Agreement Act (TAA) Compliant

Straight-cut shredder. A shredding capacity of up to 26 sheets at a time makes it convenient and easy to operate. Shreds CDs, DVDs and credit cards by inserting them into the wide and convenient throat. Low noise motor is featuring 24 hour continuous duty operations without overheating or duty cycles. Carbon hardened cutting knives unaffected by staples and clips.

Equipped with the Energy Smart System with efficient optically illuminated indicator for power saving stand-by mode and environmental protection. Removable waste bin for easy emptying with a front transparent window indicating the level of the shredded paper; does not require plastic bags.

- Continuous duty shredding: 24 hour continuous duty motor without overheating and duty cycles. Motor thermal protection.
- Carbon hardened steel cutting knives unaffected by staples and clips
- Energy Smart System: the machine goes into power saving stand-by mode after just 8 seconds of non-operation
- Oil-free System: no need of lubrication and maintenance of cutting knives
- Start & Stop: automatic start and stop through electronic eyes with stand-by function
- Safety Stop: automatically stops at bin removal and/or full waste bin
- Automatic Reverse in case of jamming
- 10.2 gal removable waste bin for easy emptying operations
- **Eco-friendly:** does not require plastic bags
- Transparent front window to check the shreds level

Shreds up to 26 sheets of paper at a time by inserting them into the wide and convenient throat.

Shreds CDs, DVDs and credit cards by inserting them into the wide and convenient throat.

NIAGE

ECO-FRIENDLY 0 **REMOVABLE BIN** 

Easy emptying operations: removable waste bin that does not require lifting the cutting head. No need of plastic bag.

WWW.ABE-Online.com BUSINESS EOUIPMENT TEL: 800-560-2242