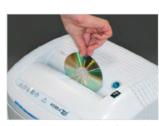

## MAIN FEATURES

Trade Agreement Act (TAA) Compliant

Straight-cut shredder. A shredding capacity of up to 26 sheets at a time makes it convenient and easy to operate. Shreds CDs, DVDs and credit cards by inserting them into the wide and convenient throat. Low noise motor is featuring 24 hour continuous duty operations without overheating or duty cycles. Carbon hardened cutting knives unaffected by staples and clips.

Shreds up to 26 sheets of paper at a time by inserting them into the wide and convenient throat.

Shreds CDs, DVDs and credit cards by inserting them into the wide and convenient throat.

NIAGE

ECO-FRIENDLY 0 **REMOVABLE BIN** 