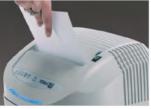

## MAIN FEATURES

Trade Agreement Act (TAA) Compliant

Straight-cut shredder. A shredding capacity of up to 26 sheets at a time makes it convenient and easy to operate. Shreds CDs, DVDs and credit cards by inserting them into the wide and convenient throat. Low noise motor is featuring 24 hour continuous duty operations without overheating or duty cycles. Carbon hardened cutting knives unaffected by staples and clips.

Shreds up to 26 sheets of paper at a time by inserting them into the wide and convenient throat.

Shreds CDs, DVDs and credit cards by inserting them into the wide and convenient throat.

NIAGE

ECO-FRIENDLY 0 **REMOVABLE BIN** 