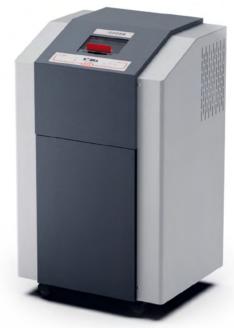

The Kobra GAMBLER is a High Performance Shredder designed specifically for High Security Destruction of regulated casino gaming pieces such as dice, chips, gaming tokens and playing cards.

- The Kobra GAMBLER ensures fast, easy and compliant destruction of casino and gaming pieces for maximum protection against fraud.
- Exclusive Shredding Technology: specifically designed Heavy Duty Cutting Knives for extraordinary market leading performance and durability.
- Compact Design: ideal for locations where space is at a premium.
- Energy Saving, High Performance Motor: saves energy costs with optimal performance.
- Easy and convenient operation with one slide clear window throat and one slot for smaller items.
- LED Display for real-time status updates.
- Automatic Safety Stop in case of bag full or door open.
- Automatic Anti-Jamming System.

The Kobra GAMBLER is eqipped with the "Titan-Colossus" gearmotor drive specially designed heavy duty cutting knives with unmatched power to shred large quantities of casino gaming pieces such as dice, chips, gaming tokens and playing cards.

Shreddable materials: gaming pieces such as dice, chips, gaming tokens and playing cards.

WWW.ABE-Online.com TEL: 800-560-2242