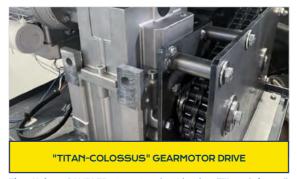

The Kobra GAMBLER is eqipped with the "Titan-Colossus" gearmotor drive specially designed heavy duty cutting knives with unmatched power to shred large quantities of casino gaming pieces such as dice, chips, gaming tokens and playing cards.