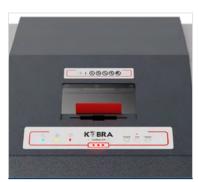

TRADE AGREEMENT ACT (TAA) AND BUY
AMERICAN ACT COMPLIANT.

Shredded material samples:  $31/64 \times 25/32$  inch gaming pieces  $31/64 \times 25/32$  to 315/32 inch playing caards

**Touch-screen operating panel:** controls are activated by simply touching the intuitive control panel with LED indicators.