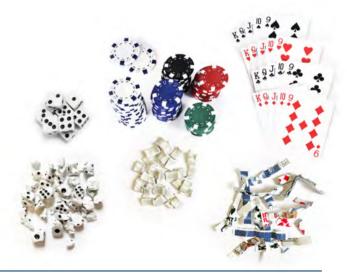

TRADE AGREEMENT ACT (TAA) AND BUY
AMERICAN ACT COMPLIANT.

Shredded material samples:  $31/64 \times 25/32$  inch gaming pieces  $31/64 \times 25/32$  to 315/32 inch playing caards

**Touch-screen operating panel:** controls are activated by simply touching the intuitive control panel with LED indicators.