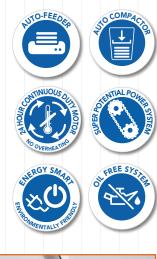

KOBRA AF.2 features a large paper tray for up to 400 sheets and a separate entry for manual feed shredding.

The KOBRA AF.2 Auto-Feed/Auto-Compact shredder is equipped with a **continuous duty motor** without overheatings, a **sturdy chain and metal gear driving system** for the highest durability and reliability and a special **Oil-free System**. The patented **Energy Smart System** turns in power saving stand-by mode in just 12 seconds.

Compacting paper increases shredding security of one level.

OIL-FREE SYSTEM: no need of lubrication and maintenance of cutting blades

24 HOUR CONTINUOUS DUTY: 24 hour countinuous duty motor without overheating SUPER POTENTIAL POWER SYSTEM: heavy duty chain drive system with metal gears CARBON HARDENED STEEL CUTTING KNIVES unaffected by staples and metal clips ENERGY SMART\*: automatic power saving stand-by mode after 12 sec of non-operation START & STOP: automatic start and stop through electronic eyes with stand-by function SAFETY STOP: automatic stop with light signal for bag full and/or open door AUTOMATIC REVERSE SYSTEM in case of jamming