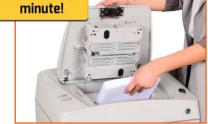

KOBRA AF.2 features a large paper tray for up to 400 sheets and a separate entry for manual feed shredding.

The KOBRA AF.2 Auto-Feed/Auto-Compact shredder is equipped with a **continuous duty motor** without overheatings, a **sturdy chain and metal gear driving system** for the highest durability and reliability and a special **Oil-free System**. The patented **Energy Smart System** turns in power saving stand-by mode in just 12 seconds.

## AUTOMATIC FEED: 50 sheets/ minute!

Up to 400 sheets paper tray for auto-feed system: 50 sheets per minute shredding speed

Integrated Automatic Compactor: reduces the volume of shredded paper by 4 times to optimize bag capacity