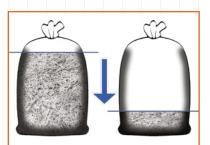

Paper capacity\* manual feeding: up to 12 sheets

Shreddable materials: Paper, Credit cards, Films Waste bag volume: **40 gallons** with a reduction of the shredded paper by 4 times, **the bag capacity reaches about 160 gallons** 

## **MAIN FEATURES**

KOBRA AF.2 Auto-Feed/Auto-Compact shredder is the most innovative and fastest automatic shredder available in the global market: the special paper Compacting System optimizes bag capacity and avoids frequent emptyings, increasing by 4 times - from 40 to 160 gallons - the size of the cabinet and its incredible 50 sheets per minute speed allows walkaway fast shredding of large quantities of documents.

**SPECIAL AUTO-FEED SYSTEM - SHREDDING SPEED:** 50 sheets per minute **INTEGRATED AUTOMATIC COMPACTOR** to reduce the volume of shredded paper by 4 times to optimize bin capacity and avoid frequent emptyings of the bag.