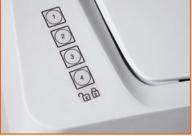

A **4 Digit Electronic Combination Lock** is available, as an option, to protect your company information from prying eyes of unauthorized persons while shredding.

LARGE AUTO-FEED PAPER TRAY: up to 400 sheets

(Option) 4 Digit Electronic Combination Lock

WWW.ABE-Online.com TEL: 800-560-2242

Manufacturer: ELCOMAN srl Brand: KOBRA Model: KOBRA AF.2 Compactor Article Code: 99.944 EAN Code: 8 026064 999441