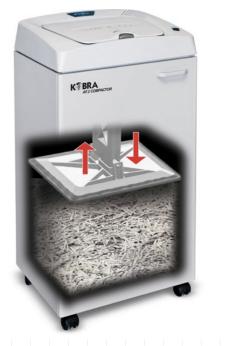

**SPECIAL AUTO-FEED SYSTEM - SHREDDING SPEED:** 50 sheets per minute **INTEGRATED AUTOMATIC COMPACTOR** to reduce the volume of shredded paper by 4 times to optimize bin capacity and avoid frequent emptyings of the bag.

Compacting paper increases shredding security of one level.

OIL-FREE SYSTEM: no need of lubrication and maintenance of cutting blades

24 HOUR CONTINUOUS DUTY: 24 hour countinuous duty motor without overheating SUPER POTENTIAL POWER SYSTEM: heavy duty chain drive system with metal gears CARBON HARDENED STEEL CUTTING KNIVES unaffected by staples and metal clips ENERGY SMART\*: automatic power saving stand-by mode after 12 sec of non-operation START & STOP: automatic start and stop through electronic eyes with stand-by function SAFETY STOP: automatic stop with light signal for bag full and/or open door AUTOMATIC REVERSE SYSTEM in case of jamming