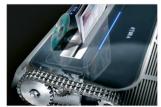

for the separate insertion and shredding of paper, CDs/DVDs/Credit cards and separation of shredded materials into

**BUILT-IN AUTOMATIC OILING SYSTEM** 

It eliminates the need to manually lubricate the unit, protects the blades with anti-corrosive agents and ensures maximum reliability and efficiency.

Shows the shredding load required to optimize shredding without jams.

It can shred automatically 170 sheets, whilst the operator can shred paper in the main throat and CDs/DVDs/Credit through the cated cutting unit, at the same time.