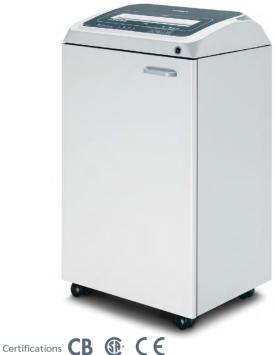

## PROFESSIONAL TOUCH SCREEN SHREDDER FOR MEDIUM/LARGE OFFICES

| Throat width:                              | 12.2 inch                                                                                                          |
|--------------------------------------------|--------------------------------------------------------------------------------------------------------------------|
| Shred size:                                | 3/16 x 1 1/2 inch cross cut                                                                                        |
| Security level<br>ISO/IEC 21964 (DIN 66399 | P-4 O-3 T-4 E-3 F-1<br>): O-1 T-2 E-2 (CD Cutting Unit)                                                            |
| Paper capacity*:                           | up to 31 sheets                                                                                                    |
| Shreddable materials:                      | Paper, Credit cards, Smart cards, CD/DVD/Floppy, Films                                                             |
| Shreddable materials (CD cutting unit):    | CD/DVD/Blu-ray disks, Credit cards, Smart cards                                                                    |
| Waste bag volume:                          | 36 gal                                                                                                             |
| Speed:                                     | 17 ft/min                                                                                                          |
| Noise level:                               | 58 dB(A)                                                                                                           |
| Voltage:                                   | 115 Volt / 60 Hz                                                                                                   |
| Power:                                     | 1.5 HP                                                                                                             |
| Dimensions (WxDxH):                        | 21.2 x 17.2 x 38.4 inch                                                                                            |
| Weight:                                    | 119 lbs                                                                                                            |
| Datasheet n.104                            | * Capacity varies on supply power, weight, quality and grain of paper, operating temperature and blade lubrication |
| MAIN CEATURE                               |                                                                                                                    |

## MAIN FEATURES

Touch screen shredder, all controls are activated by simply touching the panel. Equipped with 24 hour continuous duty motor without overheating and duty cycles, two separate sets of cutting knives (one for paper and one for CDs/DVDs). Carbon hardened cutting knives unaffected by staples and clips. Built-in Automatic Oiling System which eliminates the need to manually lubricate the cutting knives. EPC "Electronic Power Control" System displays real-time shredding load and helps the operator to optimize shredding efficiency. Energy Smart System and automatic disconnection from the mains for maximum power saving. Kobra 310 TS line shredders can shred transparent material too; keep your finger for 5 seconds on the Forward control and the machine works continuously for 30 seconds.