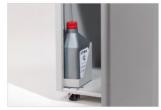

for the separate insertion and shredding of paper, CDs/DVDs/Credit cards and separation of shredded materials into

**BUILT-IN AUTOMATIC OILING SYSTEM** 

It eliminates the need to manually lubricate the unit, protects the blades with anti-corrosive agents and ensures maximum reliability and efficiency.