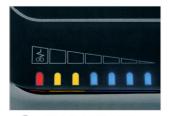

Shows the shredding load required to optimize shredding without jams.

It can shred automatically 170 sheets, whilst the operator can shred paper in the main throat and CDs/DVDs/Credit through the cated cutting unit, at the same time.