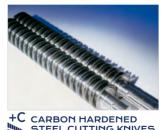

## MAIN FEATURES

Kobra 300.2 range of shredders achieve outstanding shredding performances. Equipped with a powerful motor operating in conjunction with a sturdy heavy duty chain drive system with metal gears. Carbon hardened steel cutting knives unaffected by staples and clips: high precision design of cutting knives allows high shred loads. Motor thermal protection: 24 hour continuous duty motor without overheating or duty cycles.

- Super Potential Power Unit: heavy duty chain drive system with steel gears
- Continuous duty shredding: 24 hour continuous duty motor without overheating and duty cycles
- Carbon hardened steel cutting knives unaffected by staples and clips
- Energy Smart System: the machine goes into power saving stand-by mode after just 8 seconds of non-operation
- Oil-free System: no need of lubrication and maintenance of cutting knives
- Start & Stop: automatic start and stop through electronic eyes with stand-by function
- Safety Stop: automatically stops at open door and/or full waste bin
- Automatic Reverse System in case of jamming
- 40 gallon high volume cabinet mounted on casters

STEEL CUTTING KNIVES unaffected by staples and clips.

Oil-free System: no need of lubrication and maintenance of cutting knives.