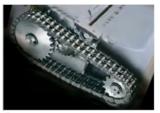

## MAIN FEATURES

Kobra 300.2 range of shredders achieve outstanding shredding performances. Equipped with a powerful motor operating in conjunction with a sturdy heavy duty chain drive system with metal gears. Carbon hardened steel cutting knives unaffected by staples and clips: high precision design of cutting knives allows high shred loads. Motor thermal protection: 24 hour continuous duty motor without overheating or duty cycles.

- Super Potential Power Unit: heavy duty chain drive system with steel gears
- Continuous duty shredding: 24 hour continuous duty motor without overheating and duty cycles
- Carbon hardened steel cutting knives unaffected by staples and clips
- Energy Smart System: the machine goes into power saving stand-by mode after just 8 seconds of non-operation
- Oil-free System: no need of lubrication and maintenance of cutting knives
- Start & Stop: automatic start and stop through electronic eyes with stand-by function
- Safety Stop: automatically stops at open door and/or full waste bin
- Automatic Reverse System in case of jamming
- 40 gallon high volume cabinet mounted on casters

ENERGY SMART

Illuminated indicators for power saving in stand-by mode. Easy to operate On/ Off/Reverse switch, with LED signal for bag full and/or open door.

SUPER POTENTIAL POWER UNIT

Heavy duty chain drive with steel gears which offer reliability and resistance to wear.