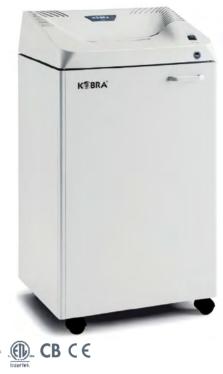

## MAIN FEATURES

Kobra 300.2 range of shredders achieve outstanding shredding performances. Equipped with a powerful motor operating in conjunction with a sturdy heavy duty chain drive system with metal gears. Carbon hardened steel cutting knives unaffected by staples and clips: high precision design of cutting knives allows high shred loads. Motor thermal protection: 24 hour continuous duty motor without overheating or duty cycles.

Kobra 300.2 S4 can shred up to 33 sheets at a time through the large entry throat, CDs/DVDs, credit cards and floppy-disks. It is equipped with the Energy Smart System for the environmental protection and energy cost saving: the stand-by mode is activated just after 8 seconds of non-operation.

- Super Potential Power Unit: heavy duty chain drive system with steel gears
- Continuous duty shredding: 24 hour continuous duty motor without overheating and duty cycles
- Carbon hardened steel cutting knives unaffected by staples and clips
- Energy Smart System: the machine goes into power saving stand-by mode after just 8 seconds of non-operation
- Oil-free System: no need of lubrication and maintenance of cutting knives
- Start & Stop: automatic start and stop through electronic eyes with stand-by function
- Safety Stop: automatically stops at open door and/or full waste bin
- Automatic Reverse System in case of jamming
- 40 gallon high volume cabinet mounted on casters