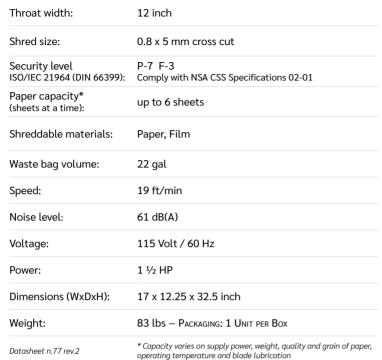

## MAIN FEATURES

High security cross cut shredder suitable to shred "Classified" and "Top Secret" documents. Approved by many International Governments and Military Bodies, it's also being used by the US Department of States, the CIA and the National Security Agency. Kobra 300 HS-6 can shred a sheet of paper in about 20.000 microchips which become absolutely unreadable even if special electronic optical microscoped are used. Two heavy duty chain drive system with metal gears and carbon hardened cutting knives operating in conjunction with two motors delivers maximum shredding capacity. Motor thermal protection. Energy Smart System for the environmental protection and energy cost saving. Kobra "Accu-Flow" Automatic Oiler available as an option.

- Two heavy duty chain drive system with steel gears "Super Potential Power Unit"
- Two 24 hour continuous duty motors without overheating and duty cycles
- Carbon hardened steel cutting knives
- Energy Smart System: with optical indicators for power saving stand-by mode
- Start & Stop: automatic start and stop through electronic eyes with stand-by function
- Safety Stop: automatically stops at open door and/or full waste bin
- Automatic Reverse System in case of jamming
- High quality steel cabinet mounted on casters, easy to empty 22 gallon collection bag (capacity of 6.000 sheets in high security cut)

Motor thermal protection. Continuous duty shredding, no overheating and no duty cycles.

Heavy duty chain drive with steel gears which offer reliability and resistance to wear.

ENERGY SMART SYSTEM

Power management system with optical indicators for power saving in stand-by mode.