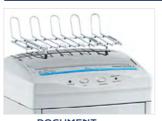

## **AVAILABLE OPTIONS**

Document top shelf to save office space (space saving design).

Automatically lubricates cutting knives during the shredding operation.