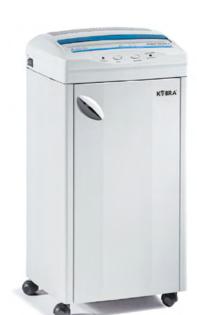

## MAIN FEATURES

High security cross cut shredder suitable to shred "Classified" and "Top Secret" documents. Approved by many International Governments and Military Bodies, it's also being used by the US Department of States, the CIA and the National Security Agency. Kobra 300 HS-6 can shred a sheet of paper in about 20.000 microchips which become absolutely unreadable even if special electronic optical microscoped are used. Two heavy duty chain drive system with metal gears and carbon hardened cutting knives operating in conjunction with two motors delivers maximum shredding capacity. Motor thermal protection. Energy Smart System for the environmental protection and energy cost saving. Kobra "Accu-Flow" Automatic Oiler available as an option.

- Two heavy duty chain drive system with steel gears "Super Potential Power Unit"
- Two 24 hour continuous duty motors without overheating and duty cycles
- Carbon hardened steel cutting knives
- Energy Smart System: with optical indicators for power saving stand-by mode
- Start & Stop: automatic start and stop through electronic eyes with stand-by function
- Safety Stop: automatically stops at open door and/or full waste bin
- Automatic Reverse System in case of jamming
- High quality steel cabinet mounted on casters, easy to empty 22 gallon collection bag (capacity of 6.000 sheets in high security cut)