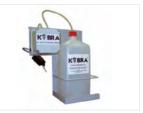

## **AVAILABLE OPTIONS**

Document top shelf to save office space (space saving design).

Automatically lubricates cutting knives during the shredding operation.