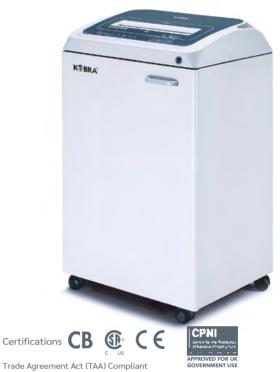

## **KOBRA 270 TS C2**

## PROFESSIONAL TOUCH SCREEN SHREDDER FOR MEDIUM SIZED OFFICES

Model: KOBRA 270 TS C2 Article Code: 99.840+A0 EAN Code: 8 026064 998406

- Two separate set of cutting knives: CD/DVD dedicated cutting unit for optical media shredding
- Super Potential Power Unit: heavy duty chain drive system with steel gears
- Continuous duty shredding: 24 hour continuous duty motor without overheating and duty cycles
- Carbon hardened steel cutting knives unaffected by staples and clips
- EPC Electronic Power Control: shows the shredding load required to optimize shredding without jams
- Energy Smart System: the machine goes into power saving stand-by mode after just 8 seconds of non-operation
- Automatic disconnection from the mains after 4 hours of non-operation, no need to switch off the shredder
- **Touch Screen Panel** with LED indicators: just touch the controls to activate the machine functions
- Automatic Start & Stop through electronic eyes Safety Stop at the door opening and/or full waste bag
- Automatic Reverse in case of jamming
- Convenient 29 gallon cabinet mounted on casters. Two integrated and removable bins to separate shredded paper and plastic.