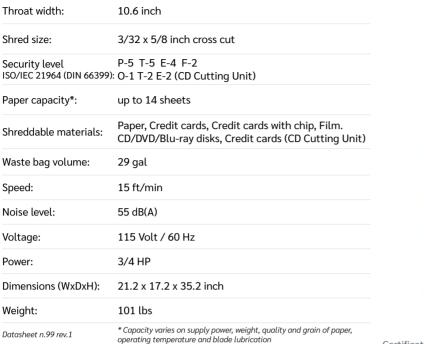

## **KOBRA 270 TS C2**

## PROFESSIONAL TOUCH SCREEN SHREDDER FOR MEDIUM SIZED OFFICES

Model: KOBRA 270 TS C2 Article Code: 99.840+A0 EAN Code: 8 026064 998406