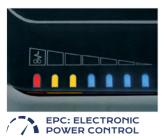

## MAIN FEATURES

Touch screen shredder, all controls are activated by simply touching the panel. Equipped with 24 hour continuous duty motor without overheating and duty cycles, two separate sets of cutting knives (one for paper and one for CDs/DVDs). Carbon hardened steel cutting knives unaffected by staples and clips. Built-in Automatic Oiling System which eliminates the need to manually lubricate the cutting knives. EPC "Electronic Power Control" System displays real-time shredding load and helps the operator to optimize shredding efficiency. Energy Smart System and automatic disconnection from the mains for maximum power saving. Kobra 270 TS line shredders can shred transparent material too: keep your finger for 5 seconds on the Forward control and the machine works continuously for 30 seconds.

Shows the shredding load required to optimize shredding without jams.

Two entry openings and two sets of cutting knives for the separate insertion and shredding of paper and CDs/DVDs/ credit cards.

SUPER POTENTIAL POWER SYSTEM Heavy duty chain drive with steel gears which offer reliability and