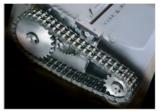

## MAIN FEATURES

Straight-cut shredder equipped with heavy duty chain drive system with metal gears. Carbon hardened cutting knives unaffected by staples and clips: high precision design of cutting knives allows high shred loads with low power consumption.

- Super Potential Power Unit: heavy duty chain drive system with steel gears
- Continuous duty shredding: 24 hour continuous duty motor without overheating and duty cycles
- Carbon hardened steel cutting knives unaffected by staples and clips
- Energy Smart System: the machine goes into power saving stand-by mode after just 8 seconds of non-operation
- Oil-free System: no need of lubrication and maintenance of cutting knives
- Start & Stop: automatic start and stop through electronic eyes with stand-by function
- Safety Stop: automatically stops at open door and/or full waste bin
- Automatic Reverse System in case of jamming
- 16 gallon cabinet mounted on casters

Heavy duty chain drive with steel gears which offer reliability and resistance to wear.