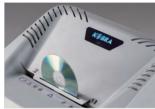

Shreddable materials: Paper, Credit cards, Credit cards with chip, CDs/DVDs, Floppy-disks

P-2 O-2 T-2 E-2

Waste bag volume: 16 gal

Security level

Speed: 24 ft/min

Noise level: 55 dB(A)

Voltage: 115 Volt / 60 Hz

Motor thermal protection: 24 hour continuous duty motor without overheating or duty cycles. Kobra 260.1 S5 can shred up to 31 sheets at a time, CDs/DVDs, credit cards and floppy-disks. It is equipped with the Energy Smart System for the environmental protection and energy cost saving: the stand-by mode is activated just after 8 seconds of non-operation.

24 HOUR CONTINUOUS DUTY MOTOR

Motor thermal protection. Continuous duty motor, no overheating and no duty cycles. Integrated flap for CDs, DVDs, floppy-disks and credit cards shredding.

Illuminated indicators for power saving in stand-by mode. Easy to operate On/ Off/Reverse switch, with LED signal for bag full and/or open door.