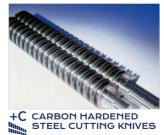

## MAIN FEATURES

Straight-cut shredder equipped with heavy duty chain drive system with metal gears. Carbon hardened cutting knives unaffected by staples and clips: high precision design of cutting knives allows high shred loads with low power consumption.

- Super Potential Power Unit: heavy duty chain drive system with steel gears
- Continuous duty shredding: 24 hour continuous duty motor without overheating and duty cycles
- Carbon hardened steel cutting knives unaffected by staples and clips
- Energy Smart System: the machine goes into power saving stand-by mode after just 8 seconds of non-operation
- Oil-free System: no need of lubrication and maintenance of cutting knives
- Start & Stop: automatic start and stop through electronic eyes with stand-by function
- Safety Stop: automatically stops at open door and/or full waste bin
- Automatic Reverse System in case of jamming
- 16 gallon cabinet mounted on casters