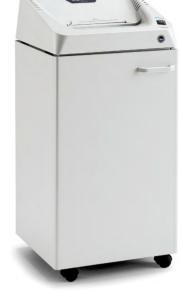

## **KOBRA 260.1 S5**

## CLASSIC LINE SHREDDER FOR MEDIUM SIZED OFFICES

MADE IN ITALY

Throat width: 10.25 inch

Shred size: 1/4 inch straight cut

ISO/IEC 21964 (DIN 66399): P-2 U-2 1-2 E-Paper capacity\*
(sheets at a time): up to 31 sheets

Power: 4/5 HP

Dimensions (WxDxH): 16 x 14.4 x 33 inch

Weight: 62 lbs

Datasheet n.32 rev.0 \*Capacity varies on supply power, weight, quality and grain of paper, operating temperature and blade lubrication