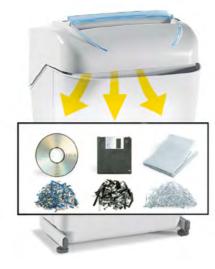

Kobra 240 SS5 can shred up to 29 sheets at a time, CDs/DVDs, credit cards and floppy-disks. Energy Smart System with optical illuminated indicators for power saving stand-by mode and environmental protection. Equipped with a removable waste bin for easy empty operations, does not require lifting of the cutting head.