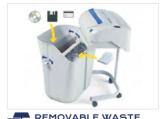

- Super Potential Power Unit: heavy duty chain drive system with steel gears
- Continuous duty shredding: 24 hour continuous duty motor without overheating and duty cycles. Motor thermal protection.
- Carbon hardened steel cutting knives unaffected by staples and clips
- Energy Smart System: power saving stand-by mode with optical illuminated indicators
- Oil-free System: no need of lubrication and maintenance of cutting knives
- Start & Stop: automatic start and stop through electronic eyes with stand-by function
- Safety Stop: automatically stops at bin removal
- **Removable waste bin** for easy empty operations: does not require lifting the cutting head. Equipped with a mechanism to separate shredded paper from plastic shreds.
- Eco-friendly: does not require plastic bags.

ENERGY SMART SYSTEM

Optical illuminated indicators for power saving stand-by mode.

for easy empty operations: does not require lifting the cutting head. Equipped with a mechanism to separate shredded paper from plastic shreds.