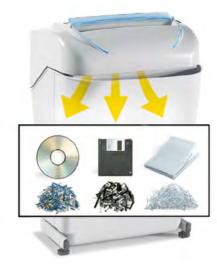

Kobra 240 SS4 can shred up to 26 sheets at a time, CDs/DVDs, credit cards and floppy-disks. Energy Smart System with optical illuminated indicators for power saving stand-by mode and environmental protection. Equipped with a removable waste bin for easy empty operations, does not require lifting of the cutting head.

- Super Potential Power Unit: heavy duty chain drive system with steel gears
- Continuous duty shredding: 24 hour continuous duty motor without overheating and duty cycles. Motor thermal protection.
- Carbon hardened steel cutting knives unaffected by staples and clips
- Energy Smart System: power saving stand-by mode with optical illuminated indicators
- Oil-free System: no need of lubrication and maintenance of cutting knives
- Start & Stop: automatic start and stop through electronic eyes with stand-by function
- Safety Stop: automatically stops at bin removal
- **Removable waste bin** for easy empty operations: does not require lifting the cutting head. Equipped with a mechanism to separate shredded paper from plastic shreds.
- Eco-friendly: does not require plastic bags.