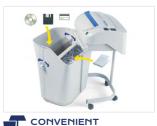

- Turbo Boost System: by pressing the Turbo switch the shredding capacity of the machine is increased by 30%
- Super Potential Power Unit: heavy duty chain drive system with steel gears
- Continuous duty shredding: 24 hour continuous duty motor without overheating and duty cycles. Motor thermal protection.
- Carbon hardened steel cutting knives unaffected by staples and clips
- Energy Smart System: power saving stand-by mode with optical illuminated indicators
- Start & Stop: automatic start and stop through electronic eyes with stand-by function
- Safety Stop: automatically stops at bin removal
- **35 litre removable waste bin** for easy empty operations: does not require lifting the cutting head. Equipped with a mechanism to separate shredded paper from plastic shreds. Eco-friendly: does not require plastic bags.

for easy empty operations: does not require lifting the cutting head. Ecofriendly: does not require plastic bags

REMOVABLE WASTE BIN for easy empty operations: does not require lifting the cutting head. Equipped with a mechanism to separate shredded

paper from plastic shreds.