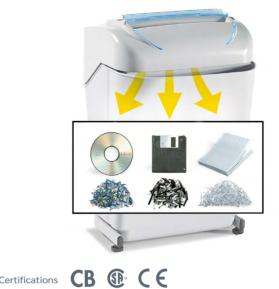

## KOBRA 240 C4 Turbo

## CLASSIC LINE SHREDDER

PERSONAL USE AND SMALL/MEDIUM OFFICES

| Throat width:                                | 9.5 inch                                                                                                           | -                                 |
|----------------------------------------------|--------------------------------------------------------------------------------------------------------------------|-----------------------------------|
| Shred size:                                  | 1/8 x 1 1/8 inch cross cut                                                                                         |                                   |
| Security level<br>ISO/IEC 21964 (DIN 66399): | P-4 O-3 T-4 E-3 F-1                                                                                                |                                   |
| Paper capacity*<br>(sheets at a time):       | up to 26 sheets                                                                                                    |                                   |
| Shreddable materials:                        | Paper, Credit cards, Smart cards, CDs/DVDs,<br>Floppy-disks, Films                                                 |                                   |
| Waste bag volume:                            | 9.5 gal                                                                                                            |                                   |
| Speed:                                       | 7 ft/min                                                                                                           |                                   |
| Noise level:                                 | 61 dB(A)                                                                                                           |                                   |
| Voltage:                                     | 115 Volt / 60 Hz                                                                                                   |                                   |
| Power:                                       | 3/4 HP                                                                                                             |                                   |
| Dimensions (WxDxH):                          | 14.5 x 13 x 22 inch                                                                                                |                                   |
| Weight:                                      | 31 lbs – Packaging: 1 unit per box                                                                                 | Certifications CB                 |
| Datasheet n.29 rev.0                         | * Capacity varies on supply power, weight, quality and grain of paper, operating temperature and blade lubrication | Trade Agreement Act (TAA) Complia |