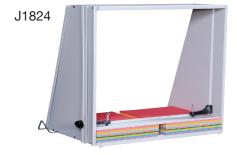

# J1811 & J1824 Padding Press

## **SPECIFICATIONS:**

| Model No.:                                 | J1811                        | J1824                        |
|--------------------------------------------|------------------------------|------------------------------|
| Tilt Angle                                 | N/A                          | 15°                          |
| Capacity:<br>(W x H inch)                  | 17.75 x 5.75                 | 17.75 x 21.5                 |
| Dimensions:<br>(W x D x H approx. inch/cm) | 19 x 11 x 13<br>48 x 28 x 33 | 19 x 24 x 13<br>48 x 61 x 33 |
| Weight: (approx. ounces/lbs.)              | 18 lbs.                      | 26 lbs.                      |