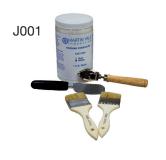

#### M-OMYJ001

Starter Kit includes:
Padding Compound 1 qt. - White
2" Padding brush - 2 each
Pad Separating Knife
Adjustable Pad Counter 4"