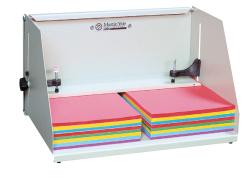

#### J1811

## **SPECIFICATIONS:**

| Model No.:                                 | J1811                        | J1824                        |
|--------------------------------------------|------------------------------|------------------------------|
| Tilt Angle                                 | N/A                          | 15°                          |
| Capacity:<br>(W x H inch)                  | 17.75 x 5.75                 | 17.75 x 21.5                 |
| Dimensions:<br>(W x D x H approx. inch/cm) | 19 x 11 x 13<br>48 x 28 x 33 | 19 x 24 x 13<br>48 x 61 x 33 |
| Weight: (approx. ounces/lbs.)              | 18 lbs.                      | 26 lbs.                      |