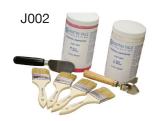

### M-OMYJ002

Starter Kit includes:
Padding Compound 1 qt. - Red & White
2" Padding brush - 4 each
Pad Separating Knife
Adjustable Pad Counter 4"

- · Ideal for print shops large or small
- · Simple operation that makes it easy to handle most padding jobs
- · Works great for carbonless forms, note pads, and scratch pads
- · Has wing screws that tighten by hand no tools necessary
- Machine can be tipped back to allow paper to be pressed against the removable back to ensure squareness
- · Padding compound sold separately