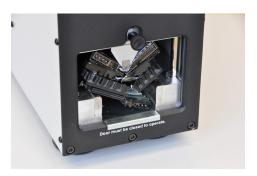

#### SSD & HDD in one

- Destroys all kind of hard drives regardless of size, operating system or interface
- Fast and easy to operate

PHYSICAL CRUSHER AND DESTROYER The high-speed, high-powered intimus Crusher is the fastest and lightest NSA/CSS EPL-listed hard drive destroyer on the market. The intimus Crusher meets evolving technology challenges by increasing the speed, amplifying the crushing power, and offering an optional solid-state destroyer that both perforates and waffles solid-state media, flash drives, USB thumb drives, and SSHD controller boards. HDDs are bent by the Crusher. Best to combine with degaussing for a full solution for high security requirements. Security level H3\* for standalone application.

### FEATURES

- Now with more robust crush chamber
- Listed on NSA/CSS evaluated products list
- Bends, breaks, and mangles hard drives, including dataplatters and other internal components, preventing data recovery
- Destroys solid-state media, flash drives, USB thumb drives, and SSHD controller boards when used with optional intimus Destroyer
- Independently tested and certified to meet CE directives for safety, compatibility, and interference
- Lightest electric destroyer on the market
- Crushes multiple drives at a time
- Quiet, office-friendly design
- No hydraulics