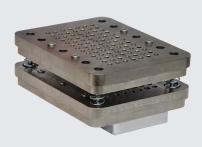

#### SSD & HDD in one

- Destroys all kind of hard drives regardless of size, operating system or interface
- Fast and easy to operate

PHYSICAL CRUSHER AND DESTROYER The high-speed, high-powered intimus Crusher is the fastest and lightest NSA/CSS EPL-listed hard drive destroyer on the market. The intimus Crusher meets evolving technology challenges by increasing the speed, amplifying the crushing power, and offering an optional solid-state destroyer that both perforates and waffles solid-state media, flash drives, USB thumb drives, and SSHD controller boards. HDDs are bent by the Crusher. Best to combine with degaussing for a full solution for high security requirements. Security level H3\* for standalone application.

### FEATURES

- Now with more robust crush chamber
- Listed on NSA/CSS evaluated products list
- Bends, breaks, and mangles hard drives, including dataplatters and other internal components, preventing data recovery
- Destroys solid-state media, flash drives, USB thumb drives, and SSHD controller boards when used with optional intimus Destroyer
- Independently tested and certified to meet CE directives for safety, compatibility, and interference
- Lightest electric destroyer on the market
- Crushes multiple drives at a time
- Quiet, office-friendly design
- No hydraulics