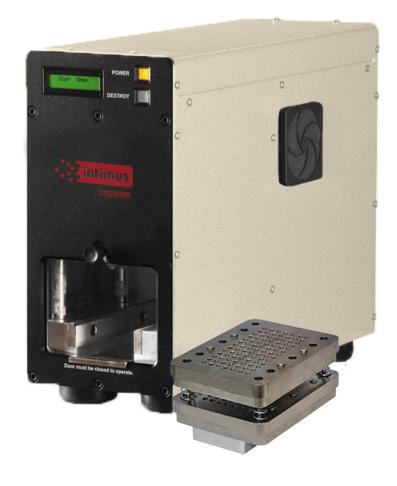

#### SSD & HDD in one

- Destroys all kind of hard drives regardless of size, operating system or interface
- Fast and easy to operate

PHYSICAL CRUSHER AND DESTROYER The high-speed, high-powered intimus Crusher is the fastest and lightest NSA/CSS EPL-listed hard drive destroyer on the market. The intimus Crusher meets evolving technology challenges by increasing the speed, amplifying the crushing power, and offering an optional solid-state destroyer that both perforates and waffles solid-state media, flash drives, USB thumb drives, and SSHD controller boards. HDDs are bent by the Crusher. Best to combine with degaussing for a full solution for high security requirements. Security level H3\* for standalone application.

intimus Crusher

WWW.ABE-Online.com TEL: 800-560-2242