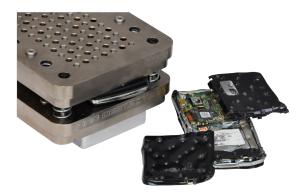

# INTIMUS DESTROYER

The optional Destroyer destroys solidstate media, flash drives, USB thumb drives, and SSHD controller boards.