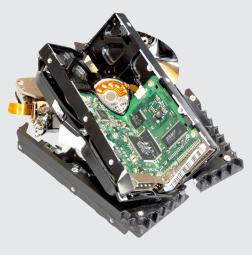

### FEATURES

- Now with more robust crush chamber
- Listed on NSA/CSS evaluated products list
- Bends, breaks, and mangles hard drives, including dataplatters and other internal components, preventing data recovery
- Destroys solid-state media, flash drives, USB thumb drives, and SSHD controller boards when used with optional intimus Destroyer
- Independently tested and certified to meet CE directives for safety, compatibility, and interference
- Lightest electric destroyer on the market
- Crushes multiple drives at a time
- Quiet, office-friendly design
- No hydraulics