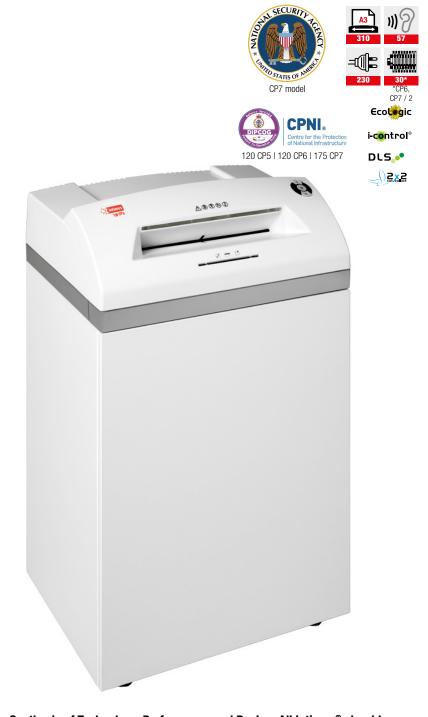

## HIGH SECURITY SHREDDER

| SPECIFICATION                  |                                                                         |                                                                      |
|--------------------------------|-------------------------------------------------------------------------|----------------------------------------------------------------------|
| Model                          | 120 CP6                                                                 | 120 CP7                                                              |
| Shred size                     | 0,8 x 12 mm                                                             | 0,8 x 4,5 mm                                                         |
| Bin size                       | 120                                                                     | 120                                                                  |
| Suitable for                   | 5+                                                                      | 5+                                                                   |
| Security level<br>(DIN 66 399) | P-6 / F-3                                                               | P-7 <sup>+</sup> / F-3                                               |
| Shredding capacity*            | 10-12 (sheets) 70 g/m <sup>2</sup><br>8-10 (sheets) 80 g/m <sup>2</sup> | 7-8 (sheets) 70 g/m <sup>2</sup><br>6-7 (sheets) 80 g/m <sup>2</sup> |
| Cutting speed                  | 14 mm/s                                                                 | 14 mm/s                                                              |
| Throughput**                   | 313 (sheets/min) 70 g/m <sup>2</sup>                                    | 214 (sheets/min) 70 g/m <sup>2</sup>                                 |
| (sheets/min)                   | 256 (sheets/min) 80 g/m <sup>2</sup>                                    | 185 (sheets/min) 80 g/m <sup>2</sup>                                 |
| Dimensions (W/D/H)             | 54 x 40 x 98 cm                                                         | 54 x 40 x 98 cm                                                      |