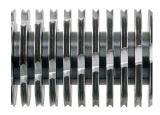

## **Product information**

The induction-hardened, solid steel cutting rollers guarantee durability.

Reusable cardboard box as bin for shredded material.

The full bin is indicated via the display and the machine switches off automatically.