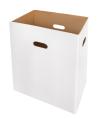

## **Product information**

The induction-hardened, solid steel cutting rollers guarantee durability.

Reusable cardboard box as bin for shredded material.

The full bin is indicated via the display and the machine switches off automatically.

# **Convenient emptying**

Robust wooden cabinet with castors. After opening the door, the reusable collecting bag can be easily removed and emptied.

Lifetime warranty on solid steel cutting rollers at security levels P-2 to P-5 (according to ISO/IEC 21964).