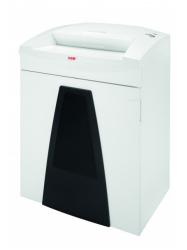

## **HSM SECURIO B35 document shredder**

For more data security in the workplace. The excellent document shredder with an intake width of 400 mm for professional data destruction in an open-plan office for up to eight people.

## **Technical data**

| Order number:                      | 1925113       | Intake width:                       | 15.75"                         |
|------------------------------------|---------------|-------------------------------------|--------------------------------|
| EAN                                | 4026631047364 | Container volume /                  | 34.3 gal                       |
| Cutting type:                      | particle cut  | collecting:                         |                                |
| Cutting size:                      | 1/32" x 7/16" | Collection volume in sheets (80 g): | 1300                           |
| Security level (DIN 66399):        | F-3 P-6       | Noise level (idle operation):       | ca. 56 dB(A)                   |
| Cutting capacity in sheets 80g/m²: | 9             | Width x Depth x Height:             | 24.41" x 20.67" x 34.25"       |
| _                                  |               | Weight:                             | 117.95 lb                      |
| Power consumption:                 | 590 W         | Shredder material:                  | Daner Ctaples and paper        |
| Voltage / Frequency:               | 120 V / 60 Hz | Siffeduer material:                 | Paper, Staples and paper clips |