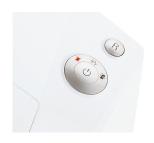

# **Automatic start/stop**

The operation is very easy: the device starts automatically when fed paper and automatically stops after shredding is complete.