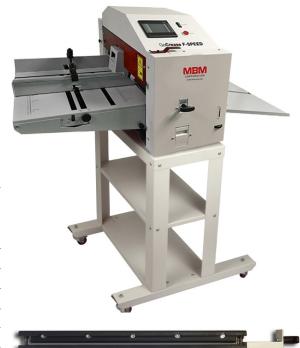

# GoCrease<sup>™</sup> F-SPEED

Unique automatic friction feed creasing, perforating, and punching machine.

## Punching Options:

|  |  |  |  |  | 7 | Л |  |  |
|--|--|--|--|--|---|---|--|--|

The GoCrease™ F-SPEED features a unique friction feed system enabling fast and high production of creased and perforated sheets. This machine also offers a wide range of "easy change" punching tools commonly used for wire binding and calendar production. A mobile table is included for easy and diverse use. Predefined fold types include: 1/2, 1/3, 1/4, gate, and book cover. 2.25" stack height. Automatically measures sheet size. Batching, a telescopic feed table, adjustable feed pressure, and two widths of creasing channels come standard with the GoCrease™ F-SPEED. Available with 8 languages (English, German, French, Spanish, Italian, Russian, Greek, and Czech).