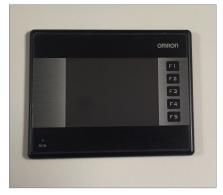

## **TOUCH SCREEN DISPLAY**

Touch screen display for easy setting of distance and number of creases.