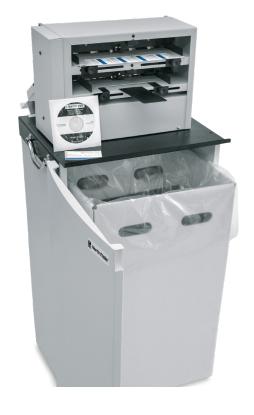

## GC210 Business Card Slitter

Handles sheet sizes from 65# to 100# cover, 177 to 270 gsm Creates up to 360 cards per minute

- Converts 8.5" x 11" sheets into finished 2" x 3.5" business cards with full bleed design in a simple two pass operation
- Cutting blades are self-sharpening, allowing for years of operation without sharpening or replacement
- Adjustable paper guides to insure accuracy, allowing for easy set-up for customized needs
- Continuously feeding stacks on first and second pass up to 50 sheets
- Convenient EXTRA large waste receptacle for the scraps to help save time and cleanup

| SPECIFICATIONS:            |                    |
|----------------------------|--------------------|
| Model No.:                 | GC210              |
| Capacity:                  | 360                |
| (cards/min)                |                    |
| Format                     | 10-up Gutter Cut   |
| Card format:               | 2 x 3.5            |
| (inch)                     |                    |
| Crease                     | No                 |
| Perforate                  | No                 |
| Score                      | No                 |
| Electrical:                | 115                |
| (volts)                    |                    |
| Dimensions:                | 17 x 10.63 x 28.25 |
| (W x D x H approx inch/cm) | 43 x 27 x 72       |
| Weight:                    | 78 lbs.            |
| (approx. ounces/lbs.)      |                    |