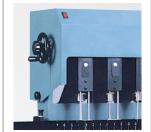

## **EASY-ADJUST HEADS**

The drilling heads are easily adjustable with the calibrated hand cranks.