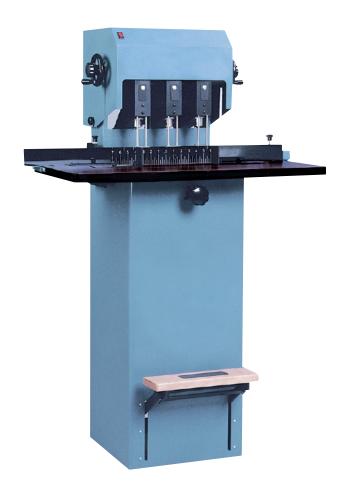

## → FMM3 3 SPINDLE FLOOR MODEL DRILL

2 inch drilling capacity  $\|$  easily adjustable head design  $\|$  easy-glide table moves on bearings  $\|$  measuring scale on table  $\|$  accommodates 1/8 to 1/2 inch drill bits  $\|$  3 high quality, 1/4 inch bits included  $\|$  bit sharpener with solid carbide head included

Dimensions (D x W x H): 15 x 32 x 52 inches, Shipping weight: 292 lbs.

## →FMM3

Drilling capacity 2"
Max. throat depth 3%"
Max. paper length 32"
Table size 32" x 15"

Motor .75 hp Power supply 115 V, 60 Hz

Advantage Business Equipment sales@abe-online.com (800)560-2242