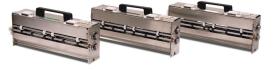

The FlashCard XL comes with a standard 3.5" cutting cassette to produce 24-up 2" x 3.5" business cards. **Optional interchangeable cutting cassettes** are available to produce various size pieces including 5" x 7" cards, 3.5" x 5" postcards, 4" x 5" photos, 8.5" x 11" full bleed brochures, 11" x 17" menus, gift tags, mailers, and more.

## **Heavy Duty Quick-Change Cutting Cassettes:**

FC-XL05 - Standard 3.5" Cassette

FC-XL20 - Optional 11" Cassette

FC-XL30 - Optional 5" Cassette