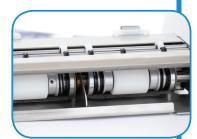

Using an automatic friction-feed system, the FlashCard XL has the ability to cut coated and uncoated paper, laminated sheets, and card stock. Its precision cutting blades are self-sharpening and **accurate up to 0.1mm**. Users can also enhance accuracy by using the **built-in registration mark reader**.

## **Heavy Duty Quick-Change Cutting Cassettes:**

FC-XL05 - Standard 3.5" Cassette

FC-XL20 - Optional 11" Cassette

FC-XL30 - Optional 5" Cassette

Shown on optional cabinet with casters and high density waste bin

Adjustable catch tray accommodates a variety of finished card sizes

Heavy-duty cutting cassettes are interchangeable in seconds

Waste bin collects paper scraps and is easy to empty