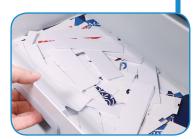

The FlashCard XL comes with a standard 3.5" cutting cassette to produce 24-up 2" x 3.5" business cards. **Optional interchangeable cutting cassettes** are available to produce various size pieces including 5" x 7" cards, 3.5" x 5" postcards, 4" x 5" photos, 8.5" x 11" full bleed brochures, 11" x 17" menus, gift tags, mailers, and more.

### **Examples of Pre-Programmed Jobs:**

24-up 2" x 3.5" Business Cards Standard FC-XL05 - 3.5" Cassette

9-up 3.5" x 5" Postcards Standard FC-XL05 - 3.5" Cassette

**4-up 5" x 7" Postcards**Optional FC-XL30 - 5" Cassette