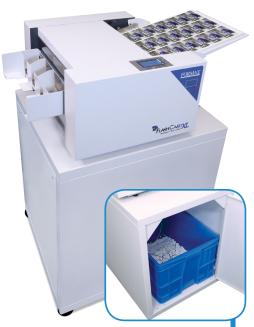

# LARGE FORMAT BUSINESS CARD CUTTER

The Formax **FlashCard XL Business Card Cutter** is a large format, high quality solution for short-run production of full-bleed business cards postcards, photos, and more. Its rugged and intuitive design allows users to cut cards on demand at up to 230 business cards per minute.

Featuring a user-friendly LCD display, it's easy for operators to choose one of 6 pre-programmed jobs or enter and save up to 10 custom cuts. The FlashCard XL is pre-programmed to process 12" x 18" and 13" x 19" printed sheets. The infeed tray holds up to forty 200gsm sheets at a time, and can accommodate paper weights up to 350gsm / 130# cover. The optional cabinet with wastebin is ideal for users with increased volume, and features casters for easy movement and storage.

Paper Weights: Accommodates paper up to 350gsm / 130# cover

Interlocking Cover: Blade will stop if cover is opened.

Optional FC-XL50 Cabinet: All metal cabinet on casters, with heavy duty waste bin for paper scraps

Shown on optional cabinet with casters and high density waste bin

Adjustable catch tray accommodates a variety of finished card sizes

Heavy-duty cutting cassettes are interchangeable in seconds

Waste bin collects paper scraps and is easy to empty