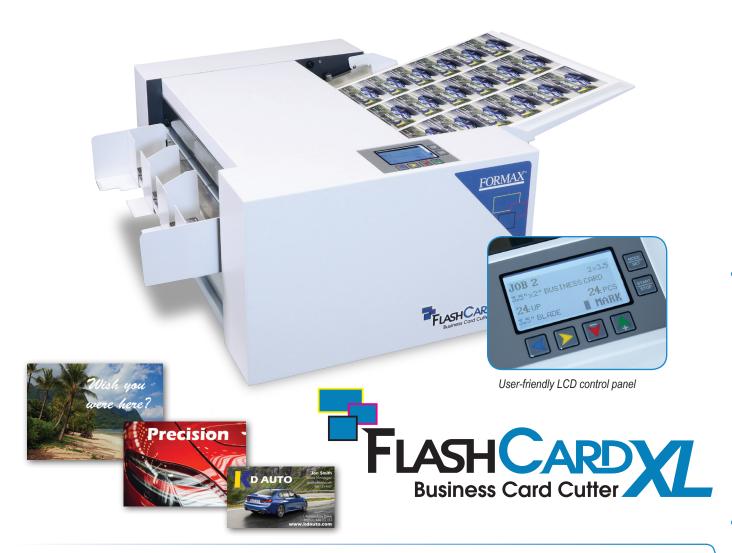

# LARGE FORMAT BUSINESS CARD CUTTER

The Formax **FlashCard XL Business Card Cutter** is a large format, high quality solution for short-run production of full-bleed business cards postcards, photos, and more. Its rugged and intuitive design allows users to cut cards on demand at up to 230 business cards per minute.

Featuring a user-friendly LCD display, it's easy for operators to choose one of 6 pre-programmed jobs or enter and save up to 10 custom cuts. The FlashCard XL is pre-programmed to process 12" x 18" and 13" x 19" printed sheets. The infeed tray holds up to forty 200gsm sheets at a time, and can accommodate paper weights up to 350gsm / 130# cover. The optional cabinet with wastebin is ideal for users with increased volume, and features casters for easy movement and storage.

#### Features:

User-Friendly LCD Control Panel: Easily set up jobs, use programmed settings, or create custom cuts

Heavy Duty Quick-Change Cutting Cassettes: Standard 3.5" cassette cuts 24-up business cards,