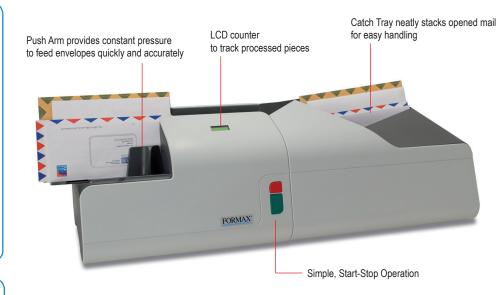

## **Standard Features:**

- Neatly slits one side of the envelope, leaving contents intact and no messy paper scraps to remove
- Simple to Use: Load your envelopes, press start, then remove opened mail at the other end
- Processes up to 300 envelopes per minute
- Handles a variety of mail sizes without pre-sorting, from #10 to flats
- Resettable LCD counter tracks processed mail
- Catch Tray holds up to 80 #10 envelopes
- · Compact design for any environment

Using the FD 452, you can open a variety of envelope sizes at once, from #10 to flats, without pre-sorting. A unique Push Arm provides constant pressure to feed mixed sized envelopes quickly and accurately. The LCD counter is resettable to easily track the number of pieces processed. With a speed of up to 300 envelopes per minute and a catch tray capacity of up to 80 #10 envelopes, your mail will be ready in no time.