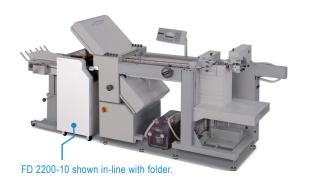

# AutoSeal® FD 2200-10 Pressure Sealer STAND-ALONE PRESSURE SEALING SYSTEM

The **AutoSeal 2200-10** stand-alone pressure sealer is the ideal solution for high-volume mailers who want to utilize existing floor model folding systems. The ability to purchase a "sealer-only" system versus a complete folding and sealing solution drastically reduces the up-front capital needed to add pressure seal as a new solution for your customers.

Mounting Bracket: Securely attaches the FD 2200-10 sealer to the folder