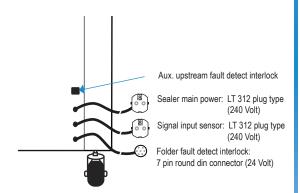

Interface Connections: Three interface connections for power input, signal input and fault detection output

**Plexi-Cover:** Allows operators to watch forms pass through the sealer. The cover is hinged with a handle to allow quick access to the sealing area.

## **Power supply**

#### **Specifications**

| Speed:                      | Fixed speed of 40,000 forms/hour |
|-----------------------------|----------------------------------|
| Paper Size:                 | Up to 11.5" wide                 |
| Dimensions:                 | 25" W x 24" L x 38.5" - 39" H    |
| Weight:                     | 180 lbs. (82kg)                  |
| Motor:                      | 1/2 HP AC                        |
| Power:                      | 240V, Single Phase               |
| Power Input Connection:     | 240 Volts                        |
| Signal Input Connection:    | 240 Volts to start relay         |
| Fault Detection Connection: | 24 Volt                          |