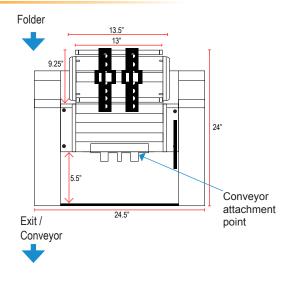

Mounting Bracket: Securely attaches the FD 2200-10 sealer to the folder

### **Top view**