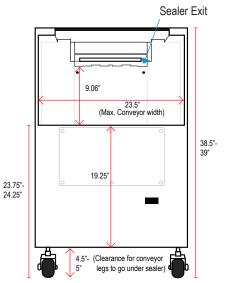

#### **Rear view**

### **Top view**

#### **Specifications**

| Speed:                      | Fixed speed of 40,000 forms/hour |
|-----------------------------|----------------------------------|
| Paper Size:                 | Up to 11.5" wide                 |
| Dimensions:                 | 25" W x 24" L x 38.5" - 39" H    |
| Weight:                     | 180 lbs. (82kg)                  |
| Motor:                      | 1/2 HP AC                        |
| Power:                      | 240V, Single Phase               |
| Power Input Connection:     | 240 Volts                        |
| Signal Input Connection:    | 240 Volts to start relay         |
| Fault Detection Connection: | 24 Volt                          |