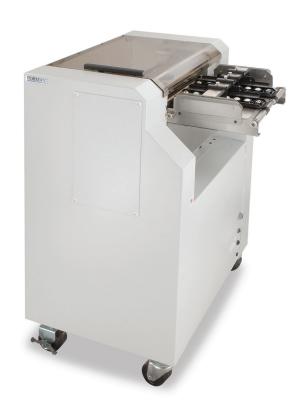

# AutoSeal® FD 2200-10 Pressure Sealer STAND-ALONE PRESSURE SEALING SYSTEM

The **AutoSeal 2200-10** stand-alone pressure sealer is the ideal solution for high-volume mailers who want to utilize existing floor model folding systems. The ability to purchase a "sealer-only" system versus a complete folding and sealing solution drastically reduces the up-front capital needed to add pressure seal as a new solution for your customers.

#### **Standard Features**

Stand-Alone Sealing System: Specifically designed for use with various high-production floor model folders

Heavy Duty Construction: Designed for high-volume production environments such as direct mail and fulfillment centers

8-Ball Transport Deck: 10" ball-deck provides smooth, enclosed transport of the form from the folder rollers into the sealer

**Heavy-Duty Casters:** Adjustable height - 2 fixed locking casters, 2 swivel casters