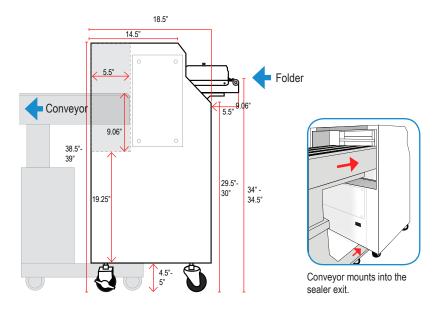

#### Side view

#### **Specifications**

| Speed:                      | Fixed speed of 40,000 forms/hour |
|-----------------------------|----------------------------------|
| Paper Size:                 | Up to 11.5" wide                 |
| Dimensions:                 | 25" W x 24" L x 38.5" - 39" H    |
| Weight:                     | 180 lbs. (82kg)                  |
| Motor:                      | 1/2 HP AC                        |
| Power:                      | 240V, Single Phase               |
| Power Input Connection:     | 240 Volts                        |
| Signal Input Connection:    | 240 Volts to start relay         |
| Fault Detection Connection: | 24 Volt                          |