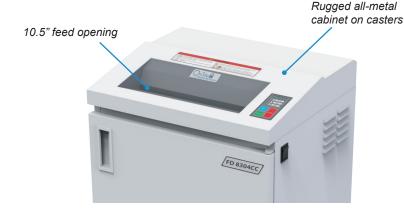

### **Specifications:**

| Cutting Style:          | Cross Cut                                       |
|-------------------------|-------------------------------------------------|
| Shred Size:             | 1/16" x 19/32" (2 x 15mm)                       |
| Sheet Capacity (70gsm): | 6 - 7 sheets *                                  |
| Speed:                  | 26 fpm (8m per minute)                          |
| Feed Opening:           | 10.5"                                           |
| Dimensions:             | 16.5" W x 15.3" D x 28.7" H (420 x 390 x 730mm) |
| Bin Capacity:           | 10.5 gal. (40 liters)                           |
| Weight:                 | 108 lbs. (49kg)                                 |
| Security Level:         | P-5                                             |
| Power Supply:           | 110V, 50/60Hz                                   |