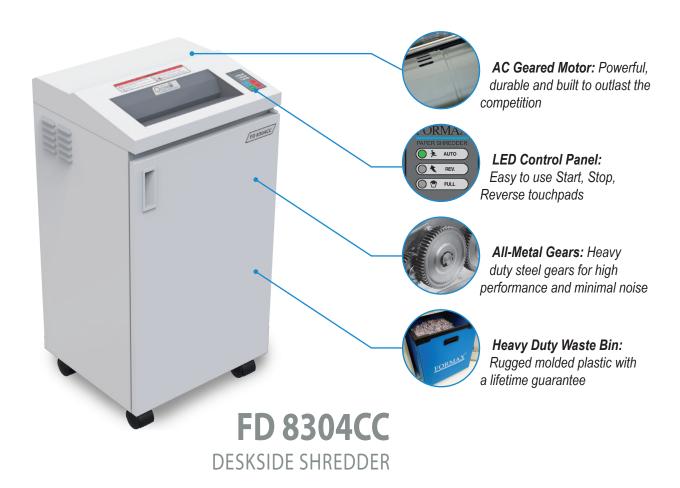

# Compact, powerful deskside shredder

The FD 8304CC Deskside Shredder combines space-saving design with commercial-grade components including an all-metal cabinet, heat-treated steel blades, heavy-duty AC geared-motor, and rugged lifetime guaranteed waste bin.

It features a user-friendly LED Control Panel, and has the power to shred staples and paper clips. This compact, rugged model easily provides on-site destruction of sensitive information for small businesses or the home office.

#### **LED Control Panel**

Auto Start/Stop: Optical sensor detects paper and starts operation automatically

Heat-Treated Solid Steel Cutting Blades: Specially ground for longevity and require minimal oiling

High Quality Geared Motor: Powerful, efficient AC geared-motor with heavy-duty steel gears for high

performance and minimal noise

#### **Auto Reverse**

**All-Metal Cabinet with casters** 

Door Safety Sensor: Motor stops automatically if cabinet door is opened

Waste Bin Full Sensor

Lifetime Guaranteed Heavy-Duty Waste Bin

Accepts staples and paper clips