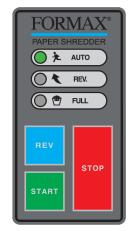

#### **LED Control Panel**

Auto Start/Stop: Optical sensor detects paper and starts operation automatically

Heat-Treated Solid Steel Cutting Blades: Specially ground for longevity and require minimal oiling

Cutter Auto Stop: If shredding is continuous for more than 30 minutes, cutter revolution stops

automatically

**Thermal Overload Protection** 

Safety Circuit Breaker: Ensures safe operation

Optical Sensor Sensitivity Recovery: Can be reset by pressing the stop button for 7 seconds