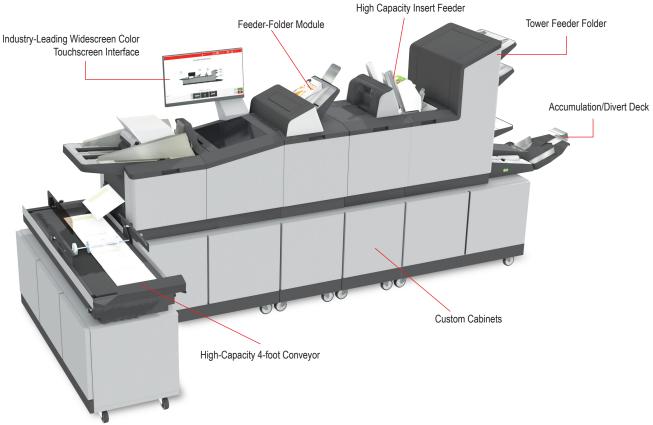

- Flexible, modular, and customizable
- Up to 11 feed stations
- 22" full-color touchscreen
- Processes up to 7,000 envelopes per hour
- Unlimited programmable jobs

www.formax.com

Local Dealer:

The 7700 Series High-Volume Inserter is customizable from the inserter base up. Choose from Tower Feeder-Folders, nonintelligent and intelligent High Capacity Insert Feeders, and in-line Feeder-Folders, up to 11 feeders altogether. It can be equipped to read OMR, BCR, 2D, and QR codes located anywhere on the page, even barcodes on the reverse side. It's capable of folding up to 8 sheets at a time, processing up to 7,000 envelopes per hour. Standard features include a 22" color touchscreen with unlimited programmable jobs, a high-capacity 4-foot outfeed conveyor, an accumulation/divert deck with integrated reset button, and custom cabinets with casters.