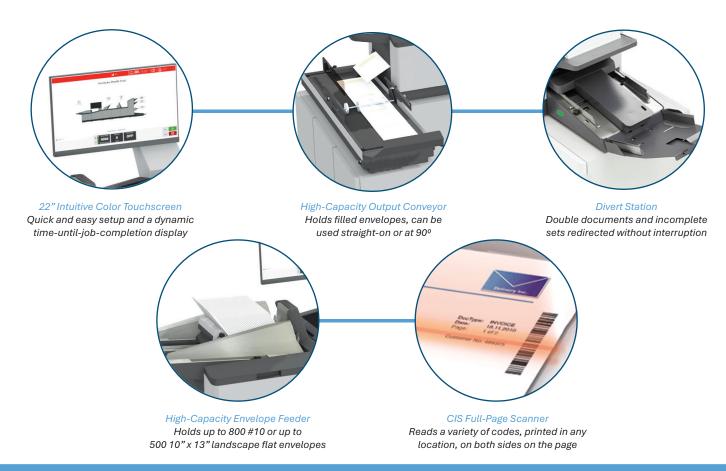

## STANDARD FEATURES **OPTIONS SPECIFICATIONS** Modular design for up to 11 feed stations System Speed Up to 7,000 envelopes/hour Thick set license 22" wide screen color touchscreen **Accumulation Speed** Up to 14,000 Sheets/hour Unlimited programmable jobs Document Feeder Capacity Up to 2,000 sheets Envelope sorter **Duty Cycle** Up to 300,000 pieces per month 5 tower configurations available Custom cabinets Tower Feeder Sheet Size Up to 16" L portrait feed (folding), 8.5" Holds up to 2,000 sheets L landscape feed (no folding) Intelligent & non-intelligent high-capacity inserter Intelligent code reading software Up to 8.5" W portrait feeding (folding), Inserts into landscape format 12" W landscape feed (no folding) Inserts sets of up to 80 sheets, up to 10mm **High-Capacity Insert** Up to 250 sheets 20# (80gsm), up to Feeder 1/4" (6mm) booklets Up to 7,000 envelopes per hour Envelope Feeder Top-loading, up to 800 #10 envelopes Folds up to 8 sheets at a time or 500 10" x 13" flats (landscape) C, half, Z, double parallel and no fold **Envelope Size** 3.9" - 10" H x 8.9" - 13" W\* Feeder holds up to 800 #10 or 6" x 9.5" envelopes (99 - 254 x 226 - 330mm) Max Set/Insert Thickness Up to 80 sheets, up to 3/8" (10mm) Up to 500 10" x 13" landscape flats Max Sheet Thickness Up to 200gsm Double document detection Divert deck Code Reading OMR, BCR, 2D Data Matrix, QR, barcodes on reverse of document Display shows job time remaining Voltage 110V, 60Hz, 10Amp Can refill feeders on the fly \*Paper & envelope specifications may vary. All media must be tested Safety Certifications UL, CE, FCC certified Full-width CIS scanner 6/2024 www.formax.com