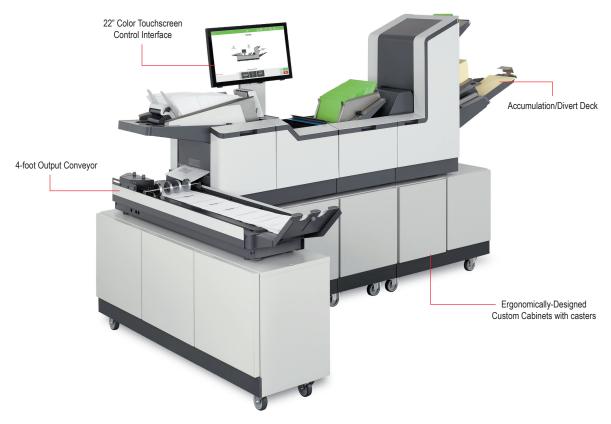

- Modular design
- Up to 8 modules with up to 17 feeders
- 22" color touchscreen
- Processes up to 4,500 envelopes/hour
- Unlimited programmable jobs

www.formax.com

Local Dealer:

The **7104 Series** is available in 3 configurations, with an optional **Productivity Package**. Its modular design offers up to **eight modules** with up to **17 feed stations**, **high-capacity feeders**, and a **standard capacity of up to 1,500 sheets**. Feeder combinations include: one 1,000-sheet feeder, one 500-sheet and one 1,000-sheet feeder, or three 500-sheet feeders. The 7104 Series processes **up to 4,500\* envelopes per hour** and **folds up to 8 sheets at a time**. Standard features include a **22" color touchscreen, unlimited programmable jobs**, an **accumulator/divert deck, custom cabinets on casters**, and a **high-capacity envelope feeder**, and **4-foot output conveyor**. A variety of **intelligence features**, **modules**, and **output options** are also available, in addition to the Productivity Package.