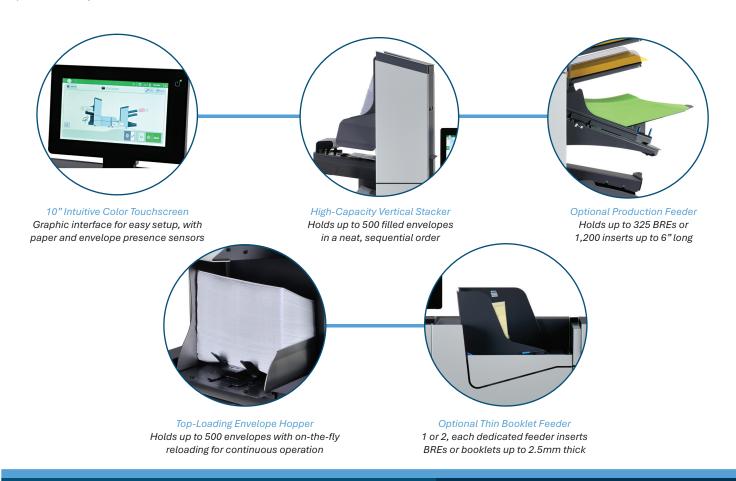

## STANDARD FEATURES **OPTIONS SPECIFICATIONS** 10" intuitive color touchscreen Speed CIS scanner Up to 4,300 pieces per hour Modular flexibility **Duty Cycle** Up to 80,000 pieces per month Thin booklet feeder AutoSet™ one-touch setup **Feeder Capacity** Up to 325 sheets, per feeder **Production feeders** Envelope & paper presence sensors **Envelope Hopper** Up to 325 envelopes, top-loading Side exit trays High-capacity vertical output stacker Vertical Output Stacker Up to 500 filled envelopes Up to 50 programmable jobs OMR, BCR, and OCR Sheet Size\* 3.5"-14" H x 5" - 9" W Handles a variety of envelope sizes Short feed trays (89 x 356 x 229mm) Large, top-loading envelope hopper Programmable Jobs Up to 50 402 Series Jogger C, Z, half, double parallel, no fold 6.3" - 9.7" L x 3.5" - 6.3" W **Envelope Size\*** (160 - 246 x 89 - 160mm) Daily mail mode **Dimensions** 60" L x 31" H x 18" D Multi-feeding (152 x 79 x 46cm) Cascade mode 79" L x 31" H x 18" D With 1 Thin Booklet Feeder Folds up to 10 sheets at once \* Paper & envelope specifications may vary. (200 x 79 x 46cm) Variable insert capability Approx. 242 lbs (110kg) Weight Eco mode in half and z-fold modes, up to 5 sheets 100V/120V AC 50/60Hz Power Double document detection Safety Certifications UL, CE, approved Divert station