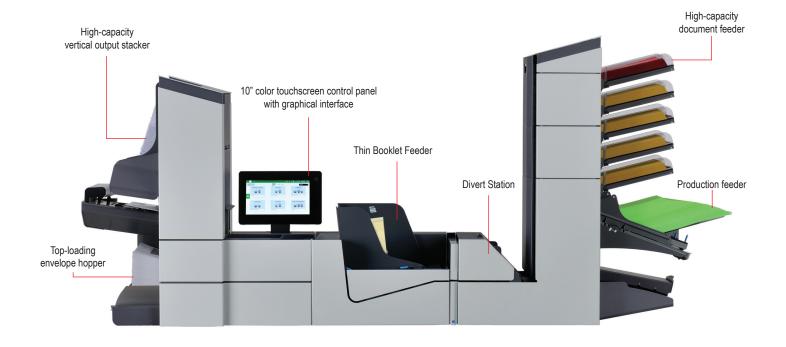

The 6608 Series models are available with 2 to 7 stations. Various input configurations include a high-capacity document feeder for up to 725 sheets, 1 or 2 high-capacity production feeders, standard and special feeders, short feed trays, and one or two thin booklet feeders. Standard features include a 10" touchscreen with envelope and paper presence sensors, a high-capacity vertical output stacker, a top-loading envelope hopper, AutoSetT<sup>M</sup>, a divert station, and the ability to store up to 50 custom jobs. Options include a full-page CIS Scanner to read OMR, 1D Barcodes, 2D Data Matrix, and QR codes, printed in any location on a document.