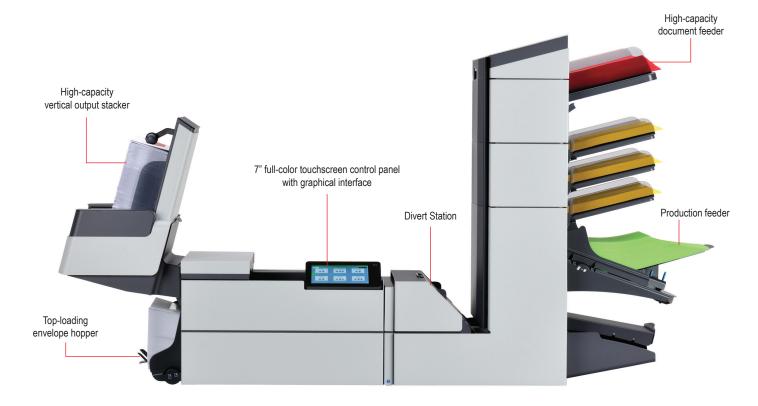

The versatile **6406 Series** can be configured with **2 to 6 stations** for flexibility, with various input configurations: a **high-capacity document feeder**, **1 or 2 high-capacity production feeders**, standard and special feeders, **thin booklet feeder**, and **short feed trays**. Standard features include a **7" full-color touchscreen**, **high-capacity vertical output stacker**, **top-loading envelope hopper**, **AutoSet™** one-touch setup, and **up to 50 programmable jobs**. It's powerful enough to fold up to 10 sheets (half fold) or up to 8 sheets (tri-fold) at one time. Documents requiring inspection can be delivered automatically to the **divert station**. An optional CIS Scanner reads OMR, 1D, 2D, QR codes, and OCR printed anywhere on the page.