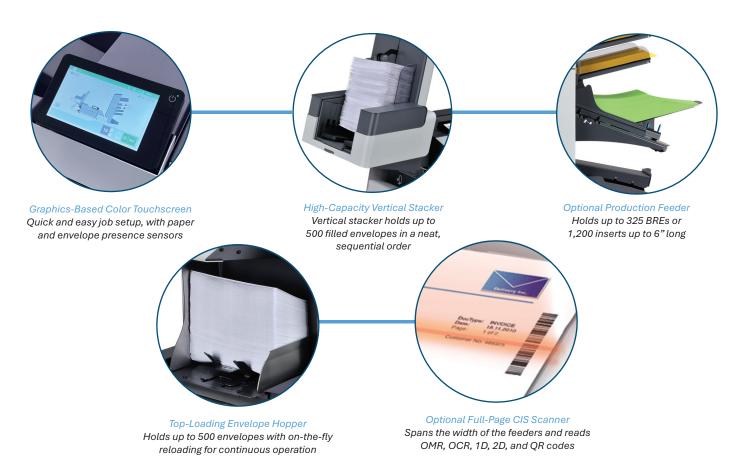

The versatile **6406 Series** can be configured with **2 to 6 stations** for flexibility, with various input configurations: a **high-capacity document feeder**, **1 or 2 high-capacity production feeders**, standard and special feeders, **thin booklet feeder**, and **short feed trays**. Standard features include a **7" full-color touchscreen**, **high-capacity vertical output stacker**, **top-loading envelope hopper**, **AutoSet™** one-touch setup, and **up to 50 programmable jobs**. It's powerful enough to fold up to 10 sheets (half fold) or up to 8 sheets (tri-fold) at one time. Documents requiring inspection can be delivered automatically to the **divert station**. An optional CIS Scanner reads OMR, 1D, 2D, QR codes, and OCR printed anywhere on the page.

## STANDARD FEATURES **OPTIONS SPECIFICATIONS** 7" color touchscreen CIS scanner Speed Up to 4,000 pieces per hour Modular flexibility **Duty Cycle** Up to 60,000 pieces per month Thin booklet feeder AutoSet™ one-touch setup **Feeder Capacity** Up to 325 sheets, per feeder **Production feeders** Envelope & paper presence sensors **Envelope Hopper** Up to 325 envelopes, top-loading High-capacity vertical output stacker Side exit trays Up to 50 programmable jobs Vertical Output Stacker Up to 500 filled envelopes OMR, BCR, and OCR Sheet Size\* 3.5"- 14" H x 5" - 9" W Handles a variety of envelope sizes Short feed trays (89 x 356 x 229mm) Large, top-loading envelope hopper Programmable Jobs 402 Series Jogger Up to 50 C, Z, half, double parallel, no fold Daily mail mode Envelope Size\* 6.3" - 9.7" L x 3.5" - 6.3" W (160 - 246 x 89 - 160mm) Multi-feeding Dimensions 65" L x 32" H x 16.5" D Cascade mode (4-station) (165 x 81 x 42cm) Folds up to 10 sheets at once Weight (4-station) Approx. 242 lbs (110kg) Variable insert capability 100V AC 50/60Hz Power Eco mode Safety Certifications UL, CE, approved Double document detection \*Paper & envelope specifications may vary. All media must be tested Divert station