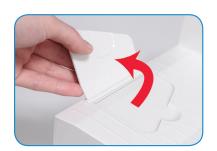

The innovative cutting mechanism slits one side of the envelope from end to end, so the contents are left undamaged, with no messy paper scraps to clean up.

The FD 442 opens mixed mail up to 4mm thick, in sizes up to  $10^{\circ}$  x  $13^{\circ}$ . Simply flip up the infeed extension to support large envelopes, and adjust the freestanding catch tray to stack them neatly. With a speed of up to 200 envelopes per minute, your mail will be ready in no time.