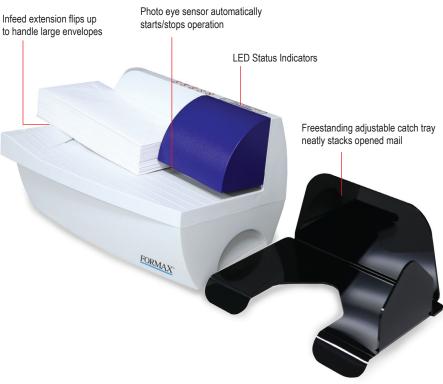

#### **Standard Features:**

- Photo eye sensor automatically starts/stops feeding
- Neatly slits the edge of envelopes, leaving contents intact and no messy paper scraps to remove
- Processes up to 200 envelopes per minute
- Handles a variety of envelope sizes, from #10 to 10" x 13" flats
- Compact and quiet, ideal for the office environment
- Freestanding adjustable catch tray
- Infeed extension supports large envelopes

Easy-to-use infeed extension supports large envelopes up to 10" x 13"

LED status indicators

### Quick, Simple, Compact

Maximize productivity and distribute incoming mail faster with the Formax FD 442 Envelope Opener.

The FD 442 has user-friendly features and is easy to set up. Simply load mail on the infeed, and that's it! Within seconds mail is open and ready, thanks to the photo sensor eye which automatically starts and stops the feeder.