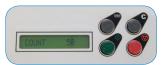

#### **Standard Features:**

- Compact size is ideal for low-volume applications
- Quick set-up right out of the box, with simple push-button operation
- Pre-Marked for four popular folds: C, Z, Half and Double Parallel in 11" and 14" lengths
- Folds up to 7,400 sheets per hour
- Paper Sizes: Up to 8.5" x 14"
- LCD control panel with 3-digit resettable counter
- Output conveyor for neat and sequential stacking
- · Clearly marked fold settings: Switch between fold types quickly and easily
- Drop-in top-feed system: Simply square the paper and load it in the feed tray, no fanning required
- Hopper capacity: Up to 200 sheets at a time
- AutoBatch: Processes a pre-set number of sheets with pauses between, minimum 5 sheets in a set

### **Options:**

 402 Series Jogger: Aligns pages and reduces static electricity commonly caused by printers

WWW.ABE-Online.com TEL: 800-560-2242

LCD control panel with resettable counter

Clearly marked fold guide for quick and easy setup

The LCD control panel includes a resettable 3-digit counter, and AutoBatch for processing a set number of sheets with a pause between sets. The output conveyor features easily adjustable stacker wheels for neat, sequential stacking of folded pieces.