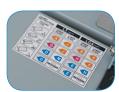

#### **Pre-Marked Fold Types:**

Letter "C"

Accordion "Z"

"V"

**Double Parallel** 

### **Options:**

 402 Series Jogger: Aligns pages and reduces static electricity commonly caused by printers

WWW.ABE-Online.com TEL: 800-560-2242

LCD control panel with resettable counter

Clearly marked fold guide for quick and easy setup