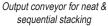

#### **Standard Features:**

- Compact size is ideal for low-volume applications
- Quick set-up right out of the box, with simple push-button operation
- Pre-Marked for four popular folds: C, Z, Half and Double Parallel in 11" and 14" lengths
- Folds up to 7,400 sheets per hour
- Paper Sizes: Up to 8.5" x 14"
- LCD control panel with 3-digit resettable counter
- Output conveyor for neat and sequential stacking
- · Clearly marked fold settings: Switch between fold types quickly and easily
- Drop-in top-feed system: Simply square the paper and load it in the feed tray, no fanning required
- Hopper capacity: Up to 200 sheets at a time
- AutoBatch: Processes a pre-set number of sheets with pauses between, minimum 5 sheets in a set

The LCD control panel includes a resettable 3-digit counter, and AutoBatch for processing a set number of sheets with a pause between sets. The output conveyor features easily adjustable stacker wheels for neat, sequential stacking of folded pieces.