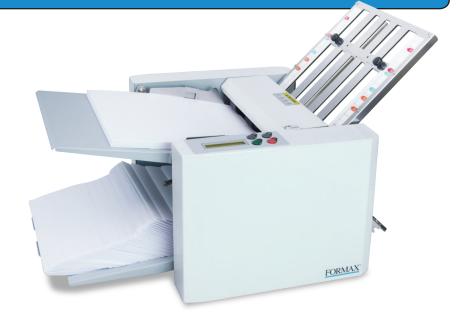

The FD 300 Office Desktop Folder provides an economical solution for low-volume folding projects. This compact folder processes 11" and 14" paper at speeds up to 7,400 sheets per hour, and is clearly marked for 4 common fold settings.

The LCD control panel includes a resettable 3-digit counter, and AutoBatch for processing a set number of sheets with a pause between sets. The output conveyor features easily adjustable stacker wheels for neat, sequential stacking of folded pieces.

Clearly marked fold settings and simple out-of-the-box operation make this folder ideal for churches, schools, and offices that demand quick and easy set-up with minimal adjustment.