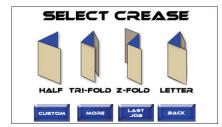

#### Automatic Set-Up for Many Common Folds

Half

Tri-Fold

7-Fold

Letter Fold

Roll Fold

Gate Fold

Double Gate Fold