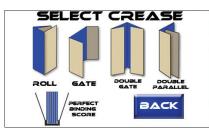

Double Parallel Fold

Perfect Bind - No Hinge

Perfect Bind - Single Hinge

Perfect Bind - Double Hinge