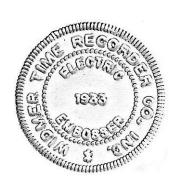

Trigger depth will vary with the diameter of the seal..

**To Operate**, simply plug into an ordinary AC lighting circuit and insert paper into throat to emboss your paper.

Sample Embossment (Pencil enhanced)