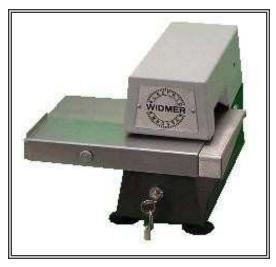

#### **Specifications**

7 1/4" (H) x 4 3/4" (W) x 10" (D) 18.4 cm (H) x 12 cm (W) x 25.4 cm (D) Shipping Weight: 17lbs, 6.3 kg. Two-tone light & dark Gray finish

Model E-3
With optional security lock and adjustable guide shelf