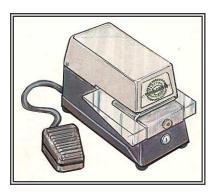

### **OPTIONS**

Foot pedal Stamping Push Button Stamping Security Lock Guide Shelf Visual Counter

Trigger depth will vary with the diameter of the seal..

**To Operate**, simply plug into an ordinary AC lighting circuit and insert paper into throat to emboss your paper.

Sample Embossment (Pencil enhanced)