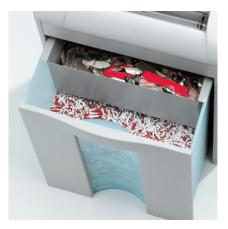

SLIDE OUT SHRED BIN

The easy-access shred bin with window eliminates the need for bags and has separate compartments for paper and plastic shreds.

WWW.ABE-Online.com TEL: 800-560-2242