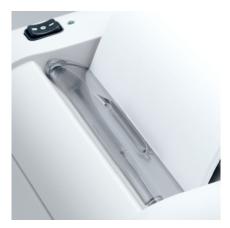

SLIDE OUT SHRED BIN

The easy-access shred bin with window eliminates the need for bags and has separate compartments for paper and plastic shreds.

WWW.ABE-Online.com TEL: 800-560-2242