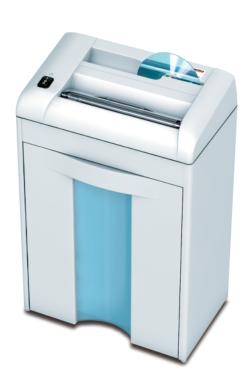

## DESTROYIT® 2270

Dual purpose shredder with a second cutting head for CDs / DVDs and separate shred compartments for easy material separation and disposal.

| Security level P-2 | 4 mm strip-cut (3/16 inch)           |  |
|--------------------|--------------------------------------|--|
| Sheet capacity:    | 10-12*                               |  |
| Security level P-4 | 3 x 25 mm cross-cut (1/8 x 1 inches) |  |
| Sheet capacity:    | 5-6*                                 |  |

\*Certified using 8 1/2" x 11" 20 lb. bond and recommended power supply.

Two separate cutting heads with separate feed openings—one for paper and one for CDs / DVDs. Removable shred bin contains separate compartments for easy material separation and disposal. Window in shred bin shows fill level. Transparent safety shield in the feed opening. Automatic power cut-off when bin is removed from cabinet. Double protection against overheating. Automatic start and stop controlled by photo cell. Multifunction control switch with pilot light. High quality, hardened steel cutting shafts take staples, paper clips, credit cards, and CDs / DVDs. Lifetime warranty on the cutting shafts. Quiet and powerful single phase motor. Fully enclosed gear box housing. High quality wooden cabinet.