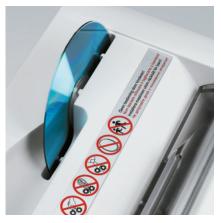

## DESTROYIT® 2270

Features

SOLID STEEL CUTTING SHAFTS High grade, hardened steel cutting shafts are milled in our Balingen factory and warranted for life.

**SAFETY SHIELD** Transparent safety shield keeps fingers out of the feed opening.