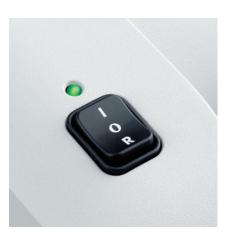

SECOND CUTTING HEAD Separate cutting head for CDs / DVDs has a dedicated feed slot with start and stop controlled by photo cell.

MULTIFUNCTION S WITCH Operation is controlled by a 3 position rocker switch in combination with a photo cell for automatic start and stop.