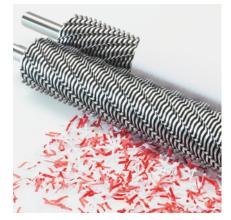

## DESTROYIT® 2270

Features

SOLID STEEL CUTTING SHAFTS High grade, hardened steel cutting shafts are milled in our Balingen factory and warranted for life.

**SAFETY SHIELD** Transparent safety shield keeps fingers out of the feed opening.